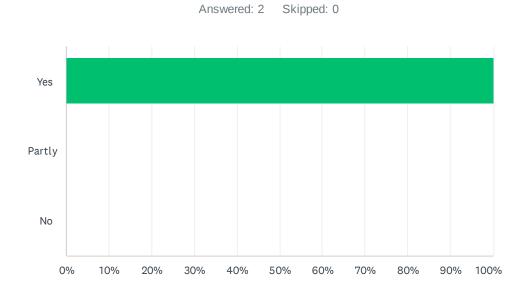

#### Q1 Has the workshop covered what you expected?

| Yes 10     | 00.00% 2 |
|------------|----------|
| Partly 0.0 | 0.00% 0  |
| No 0.0     | 0.00% 0  |
| TOTAL      | 2        |

| # | IF YOU SELECTED PARTLY OR NO, PLEASE STATE WHY | DATE |
|---|------------------------------------------------|------|
|   | There are no responses.                        |      |