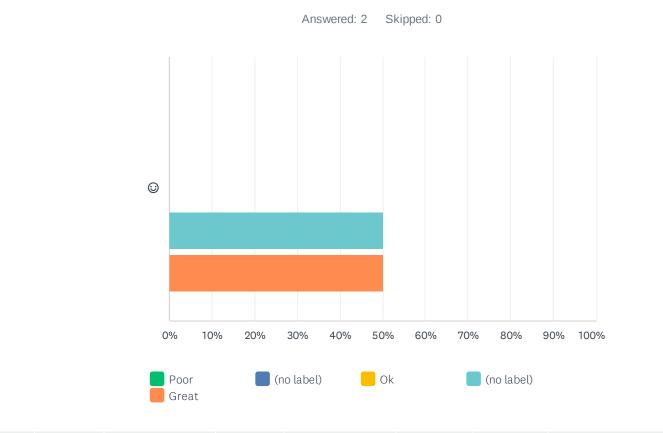

## Q6 How did you find the course/ workshop facilitator/s knowledge of the topic/s?

|         | POOR       | (NO LABEL) | ОК         | (NO LABEL)  | GREAT       | TOTAL | WEIGHTED AVERAGE |      |
|---------|------------|------------|------------|-------------|-------------|-------|------------------|------|
| $\odot$ | 0.00%<br>0 | 0.00%<br>0 | 0.00%<br>0 | 50.00%<br>1 | 50.00%<br>1 | 2     |                  | 4.50 |

# Q7 How did you like the way the course/ workshop facilitator/s ran the workshop/ training program?

|         | POOR       | (NO LABEL) | ОК         | (NO LABEL)  | GREAT       | TOTAL | WEIGHTED AVERAGE |      |
|---------|------------|------------|------------|-------------|-------------|-------|------------------|------|
| $\odot$ | 0.00%<br>0 | 0.00%<br>0 | 0.00%<br>0 | 50.00%<br>1 | 50.00%<br>1 | 2     |                  | 4.50 |