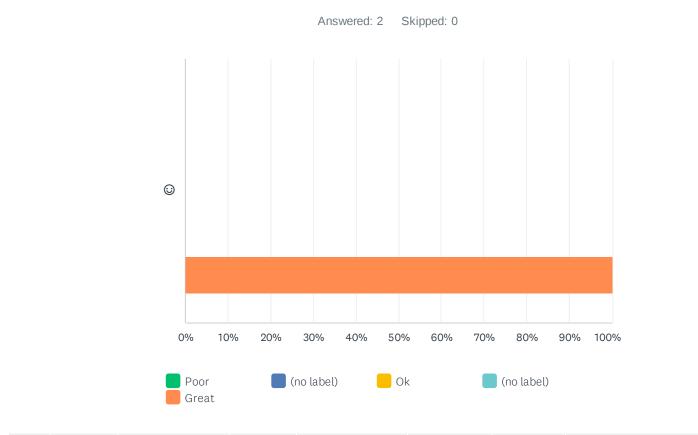

## Q5 How did you find the course/ workshop facilitator/s attitude towards the participants?

|         | POOR       | (NO LABEL) | ОК         | (NO LABEL) | GREAT        | TOTAL | WEIGHTED AVERAGE |      |
|---------|------------|------------|------------|------------|--------------|-------|------------------|------|
| $\odot$ | 0.00%<br>0 | 0.00%<br>0 | 0.00%<br>0 | 0.00%<br>0 | 100.00%<br>2 | 2     |                  | 5.00 |