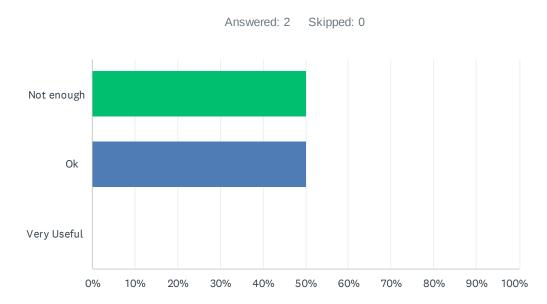

#### Q8 Were the handouts booklets used (answer if applicable)

| ANSWER CHOICES | RESPONSES |   |
|----------------|-----------|---|
| Not enough     | 50.00%    | 1 |
| Ok             | 50.00%    | 1 |
| Very Useful    | 0.00%     | 0 |
| TOTAL          |           | 2 |