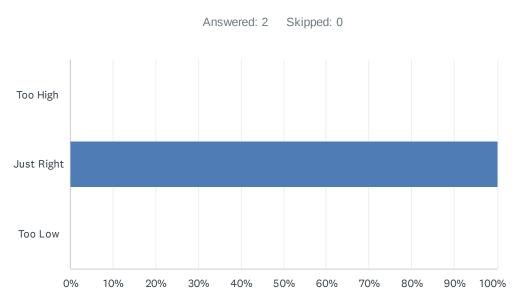

#### Q2 Was the level at which the workshop was pitched...

| ANSWER CHOICES | RESPONSES |   |
|----------------|-----------|---|
| Too High       | 0.00%     | 0 |
| Just Right     | 100.00%   | 2 |
| Too Low        | 0.00%     | 0 |
| TOTAL          |           | 2 |