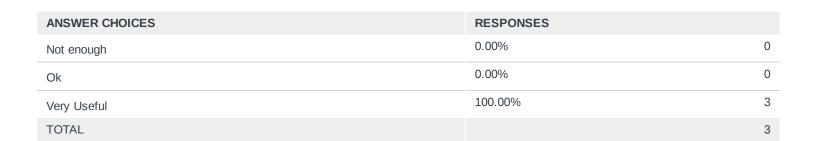

#### Q8 Were the handouts booklets used (answer if applicable)

Not enough

Very Useful

Ok

0%

10%

20%

30%

40%

100%

90%

50%

60%

70%

80%