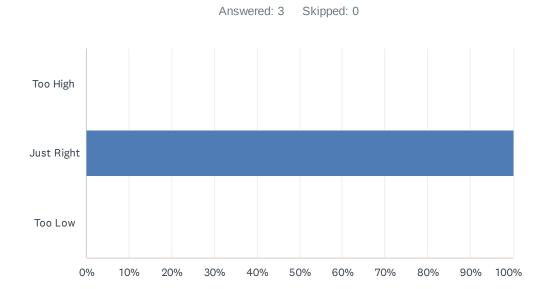

### Q2 Was the level at which the workshop was pitched...

| ANSWER CHOICES | RESPONSES |   |
|----------------|-----------|---|
| Too High       | 0.00%     | 0 |
| Just Right     | 100.00%   | 3 |
| Too Low        | 0.00%     | 0 |
| TOTAL          |           | 3 |