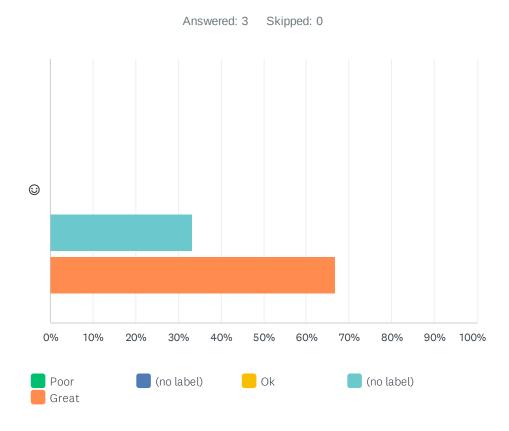

# Q5 How did you find the course/ workshop facilitator/s attitude towards the participants?

|   | POOR  | (NO LABEL) | ОК    | (NO LABEL)  | GREAT       | TOTAL | WEIGHTED AVERAGE |      |
|---|-------|------------|-------|-------------|-------------|-------|------------------|------|
| ☺ | 0.00% | 0.00%      | 0.00% | 33.33%<br>1 | 66.67%<br>2 | 3     |                  | 4.67 |