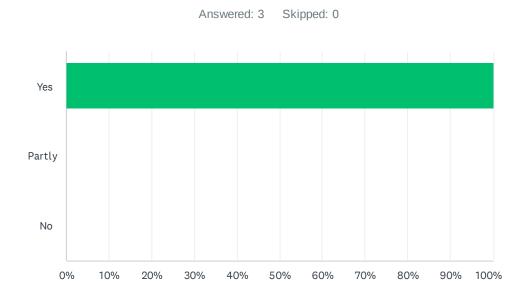

#### Q1 Has the workshop covered what you expected?

| ANSWER CHOICES | RESPONSES |   |
|----------------|-----------|---|
| Yes            | 100.00%   | 3 |
| Partly         | 0.00%     | 0 |
| No             | 0.00%     | 0 |
| TOTAL          |           | 3 |