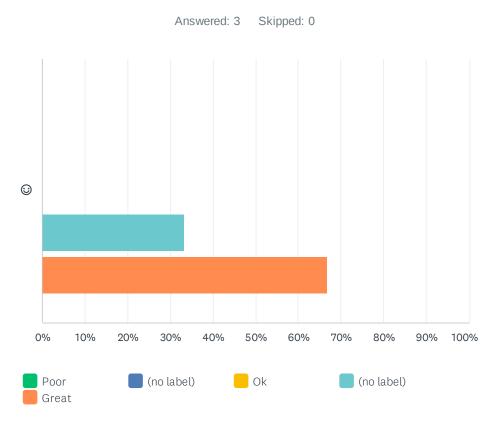

# Q6 How did you find the course/ workshop facilitator/s knowledge of the topic/s?

|   | POOR  | (NO LABEL) | ОК    | (NO LABEL)  | GREAT       | TOTAL | WEIGHTED AVERAGE |      |
|---|-------|------------|-------|-------------|-------------|-------|------------------|------|
| ☺ | 0.00% | 0.00%      | 0.00% | 33.33%<br>1 | 66.67%<br>2 | 3     |                  | 4.67 |