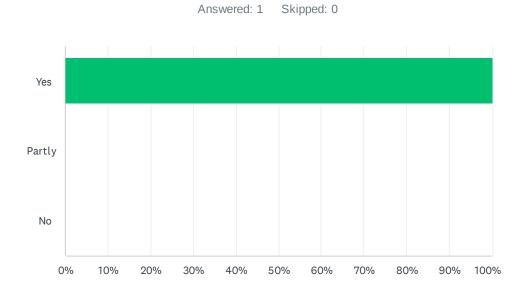

#### Q1 Has the workshop covered what you expected?

| ANSWER CHOICES | RESPONSES |   |
|----------------|-----------|---|
| Yes            | 100.00%   | 1 |
| Partly         | 0.00%     | 0 |
| No             | 0.00%     | 0 |
| TOTAL          |           | 1 |
|                |           |   |