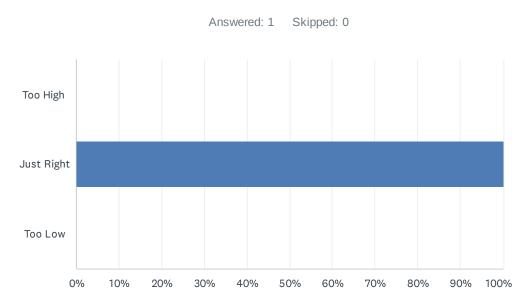

#### Q2 Was the level at which the workshop was pitched...

| ANSWER CHOICES | RESPONSES |   |
|----------------|-----------|---|
| Too High       | 0.00%     | 0 |
| Just Right     | 100.00%   | 1 |
| Too Low        | 0.00%     | 0 |
| TOTAL          |           | 1 |