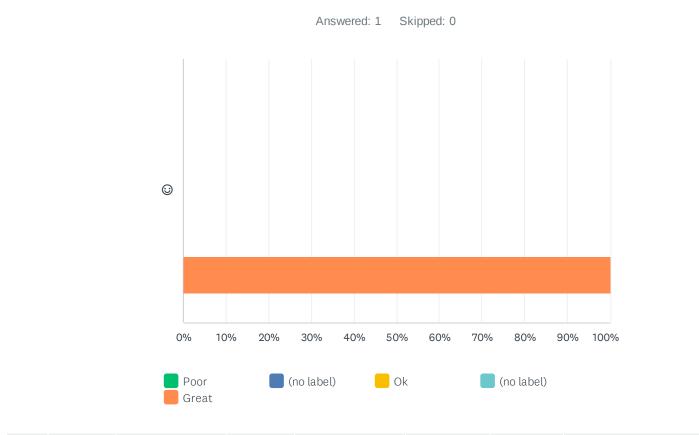

# Q6 How did you find the course/ workshop facilitator/s knowledge of the topic/s?

|         | POOR       | (NO LABEL) | ОК         | (NO LABEL) | GREAT        | TOTAL | WEIGHTED AVERAGE |      |
|---------|------------|------------|------------|------------|--------------|-------|------------------|------|
| $\odot$ | 0.00%<br>0 | 0.00%<br>0 | 0.00%<br>0 | 0.00%<br>0 | 100.00%<br>1 | 1     |                  | 5.00 |