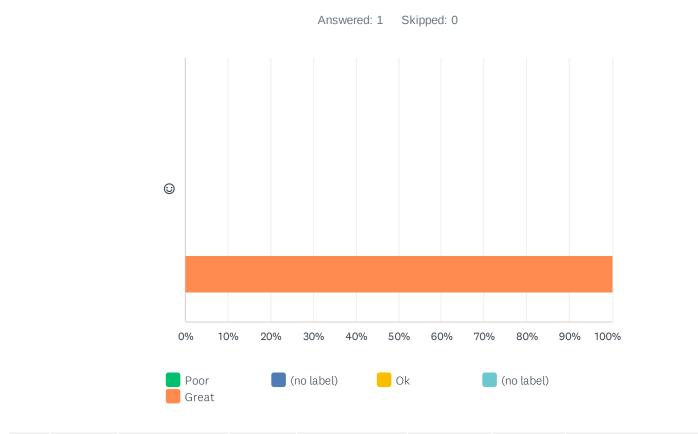

# Q5 How did you find the course/ workshop facilitator/s attitude towards the participants?

|         | POOR       | (NO LABEL) | ОК         | (NO LABEL) | GREAT        | TOTAL | WEIGHTED AVERAGE |      |
|---------|------------|------------|------------|------------|--------------|-------|------------------|------|
| $\odot$ | 0.00%<br>0 | 0.00%<br>0 | 0.00%<br>0 | 0.00%<br>0 | 100.00%<br>1 | 1     |                  | 5.00 |