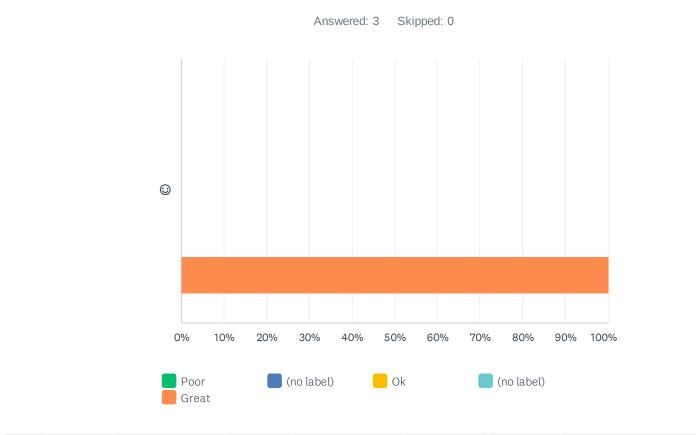

## Q7 How did you like the way the course/ workshop facilitator/s ran the workshop/ training program?

|         | POOR       | (NO LABEL) | ОК         | (NO LABEL) | GREAT        | TOTAL | WEIGHTED AVERAGE |      |
|---------|------------|------------|------------|------------|--------------|-------|------------------|------|
| $\odot$ | 0.00%<br>0 | 0.00%<br>0 | 0.00%<br>0 | 0.00%<br>0 | 100.00%<br>3 | 3     |                  | 5.00 |