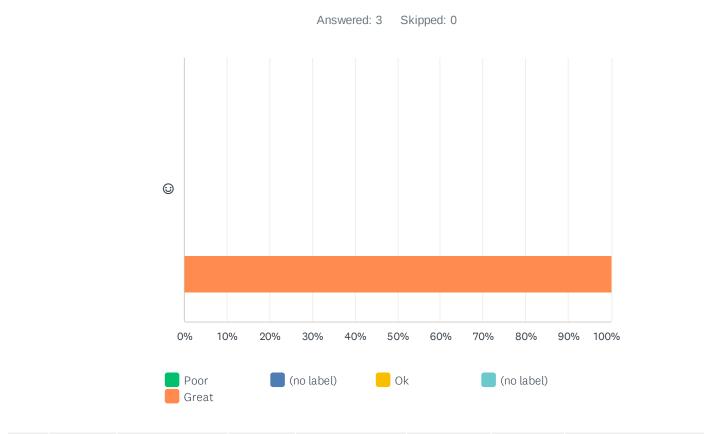

## Q6 How did you find the course/ workshop facilitator/s knowledge of the topic/s?

|         | POOR       | (NO LABEL) | ОК         | (NO LABEL) | GREAT        | TOTAL | WEIGHTED AVERAGE |      |
|---------|------------|------------|------------|------------|--------------|-------|------------------|------|
| $\odot$ | 0.00%<br>0 | 0.00%<br>0 | 0.00%<br>0 | 0.00%<br>0 | 100.00%<br>3 | 3     |                  | 5.00 |

## Q7 How did you like the way the course/ workshop facilitator/s ran the workshop/ training program?

|         | POOR       | (NO LABEL) | ОК         | (NO LABEL) | GREAT        | TOTAL | WEIGHTED AVERAGE |      |
|---------|------------|------------|------------|------------|--------------|-------|------------------|------|
| $\odot$ | 0.00%<br>0 | 0.00%<br>0 | 0.00%<br>0 | 0.00%<br>0 | 100.00%<br>3 | 3     |                  | 5.00 |