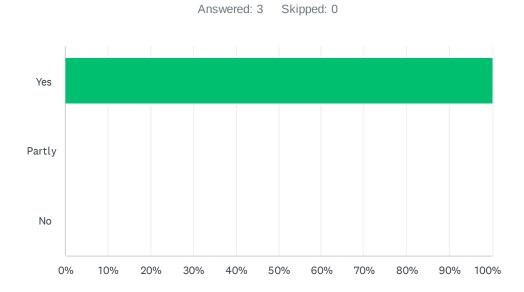

#### Q1 Has the workshop covered what you expected?

| Yes 100.00% 3   Partly 0.00% 0   No 0.00% 0   TOTAL S 3 | ANSWER CHOICES | RESPONSES |   |
|---------------------------------------------------------|----------------|-----------|---|
| No 0.00% 0                                              | Yes            | 100.00%   | 3 |
|                                                         | Partly         | 0.00%     | 0 |
| TOTAL 3                                                 | No             | 0.00%     | 0 |
|                                                         | TOTAL          |           | 3 |