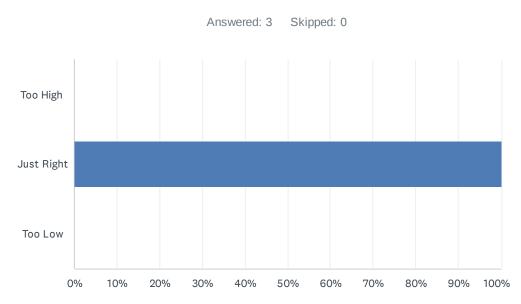

#### Q2 Was the level at which the workshop was pitched...

| ANSWER CHOICES | RESPONSES |   |
|----------------|-----------|---|
| Too High       | 0.00%     | 0 |
| Just Right     | 100.00%   | 3 |
| Too Low        | 0.00%     | 0 |
| TOTAL          |           | 3 |