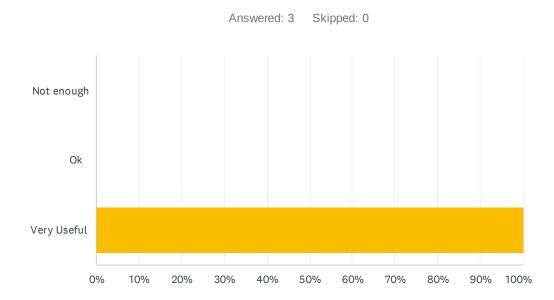

#### Q8 Were the handouts booklets used (answer if applicable)

| ANSWER CHOICES | RESPONSES |   |
|----------------|-----------|---|
| Not enough     | 0.00%     | 0 |
| Ok             | 0.00%     | 0 |
| Very Useful    | 100.00%   | 3 |
| TOTAL          |           | 3 |