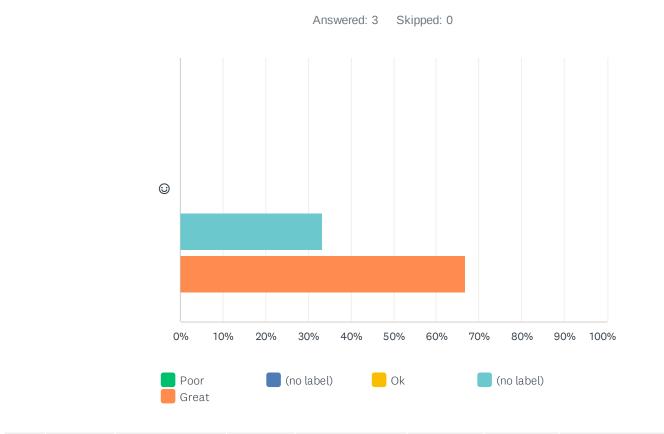

# Q5 How did you find the course/ workshop facilitator/s attitude towards the participants?

|         | POOR       | (NO LABEL) | ОК         | (NO LABEL)  | GREAT       | TOTAL | WEIGHTED AVERAGE |      |
|---------|------------|------------|------------|-------------|-------------|-------|------------------|------|
| $\odot$ | 0.00%<br>0 | 0.00%<br>0 | 0.00%<br>0 | 33.33%<br>1 | 66.67%<br>2 | 3     |                  | 4.67 |