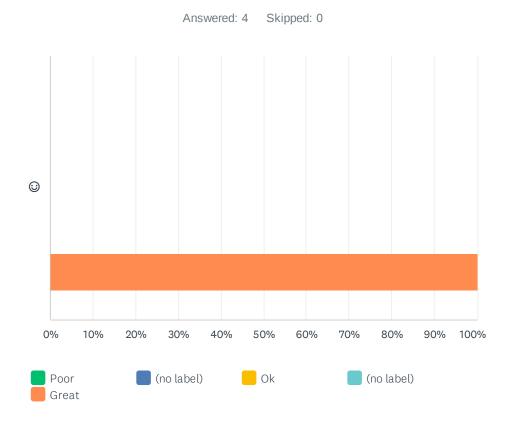

## Q6 How did you find the course/ workshop facilitator/s knowledge of the topic/s?

|   | POOR  | (NO LABEL) | OK    | (NO LABEL) | GREAT        | TOTAL | WEIGHTED AVERAGE |      |
|---|-------|------------|-------|------------|--------------|-------|------------------|------|
| ☺ | 0.00% | 0.00%      | 0.00% | 0.00%      | 100.00%<br>4 | 4     |                  | 5.00 |