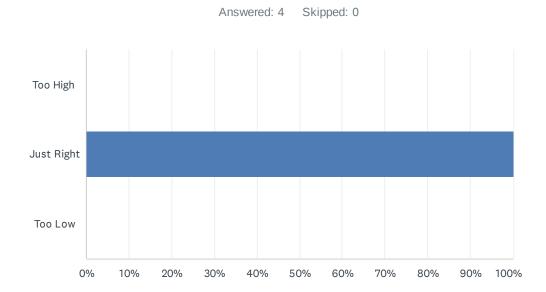

### Q2 Was the level at which the workshop was pitched...

| ANSWER CHOICES | RESPONSES |   |
|----------------|-----------|---|
| Too High       | 0.00%     | 0 |
| Just Right     | 100.00%   | 4 |
| Too Low        | 0.00%     | 0 |
| TOTAL          |           | 4 |