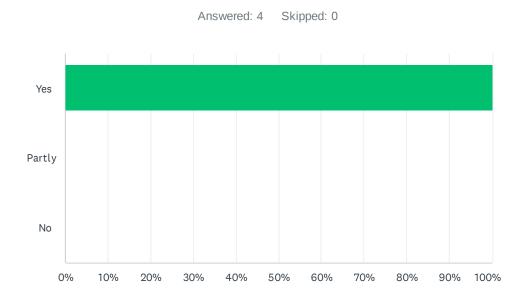

### Q1 Has the workshop covered what you expected?

| ANSWER CHOICES | RESPONSES |   |
|----------------|-----------|---|
| Yes            | 100.00%   | 4 |
| Partly         | 0.00%     | 0 |
| No             | 0.00%     | 0 |
| TOTAL          |           | 4 |