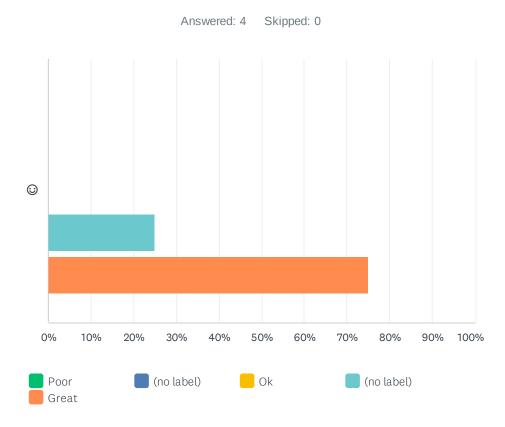

# Q7 How did you like the way the course/ workshop facilitator/s ran the workshop/ training program?

|   | POOR  | (NO LABEL) | ОК    | (NO LABEL)  | GREAT       | TOTAL | WEIGHTED AVERAGE |      |
|---|-------|------------|-------|-------------|-------------|-------|------------------|------|
| ☺ | 0.00% | 0.00%      | 0.00% | 25.00%<br>1 | 75.00%<br>3 | 4     |                  | 4.75 |