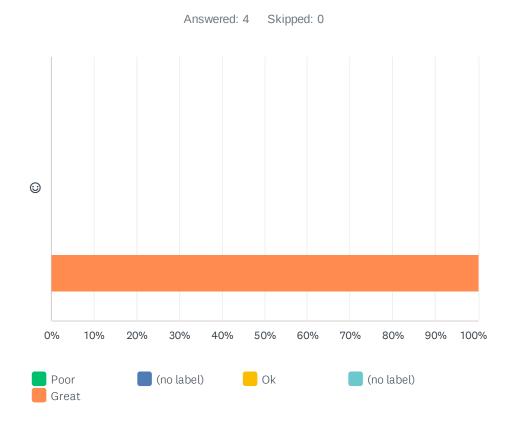

## Q5 How did you find the course/ workshop facilitator/s attitude towards the participants?

|   | POOR  | (NO LABEL) | ОК    | (NO LABEL) | GREAT        | TOTAL | WEIGHTED AVERAGE |      |
|---|-------|------------|-------|------------|--------------|-------|------------------|------|
| ☺ | 0.00% | 0.00%      | 0.00% | 0.00%      | 100.00%<br>4 | 4     |                  | 5.00 |