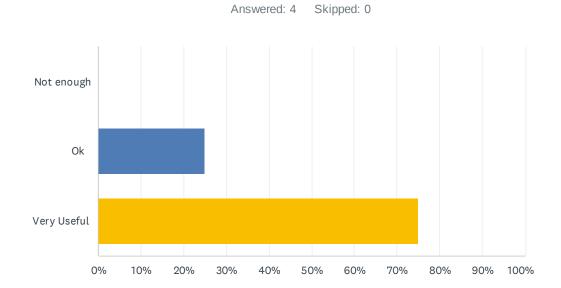

### Q8 Were the handouts booklets used (answer if applicable)

| ANSWER CHOICES | RESPONSES |   |
|----------------|-----------|---|
| Not enough     | 0.00%     | 0 |
| Ok             | 25.00%    | 1 |
| Very Useful    | 75.00%    | 3 |
| TOTAL          |           | 4 |