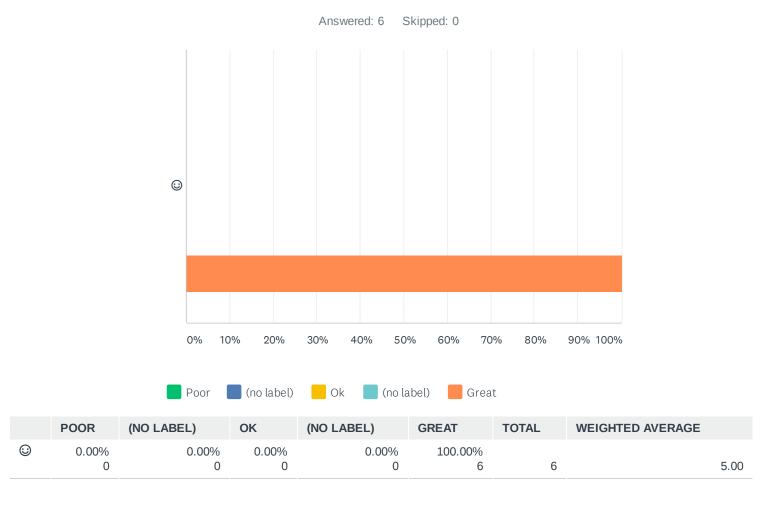

### Q6 How did you find the course/ workshop facilitator/s knowledge of the topic/s?