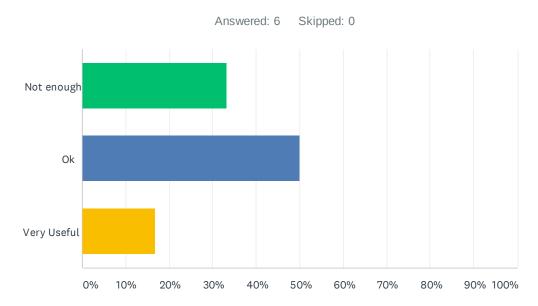

### Q8 Were the handouts booklets used (answer if applicable)

| ANSWER CHOICES | RESPONSES |   |
|----------------|-----------|---|
| Not enough     | 33.33%    | 2 |
| Ok             | 50.00%    | 3 |
| Very Useful    | 16.67%    | 1 |
| TOTAL          |           | 6 |