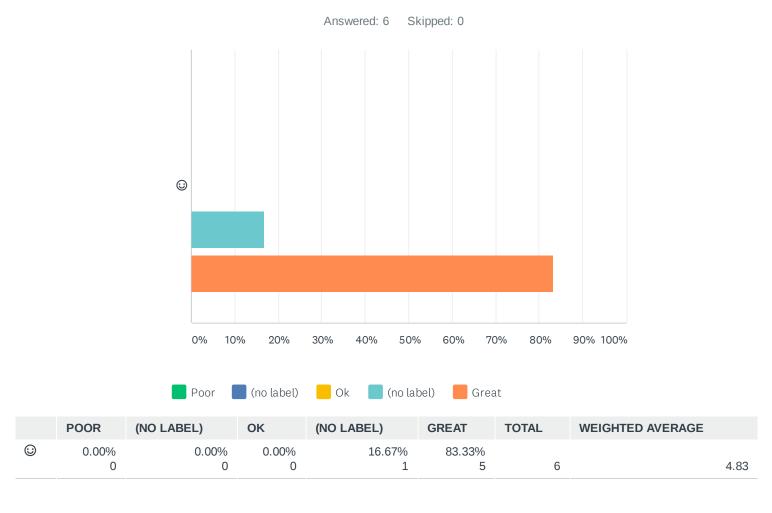

### Q5 How did you find the course/ workshop facilitator/s attitude towards the participants?

### Q6 How did you find the course/ workshop facilitator/s knowledge of the topic/s?

## Q7 How did you like the way the course/ workshop facilitator/s ran the workshop/ training program?