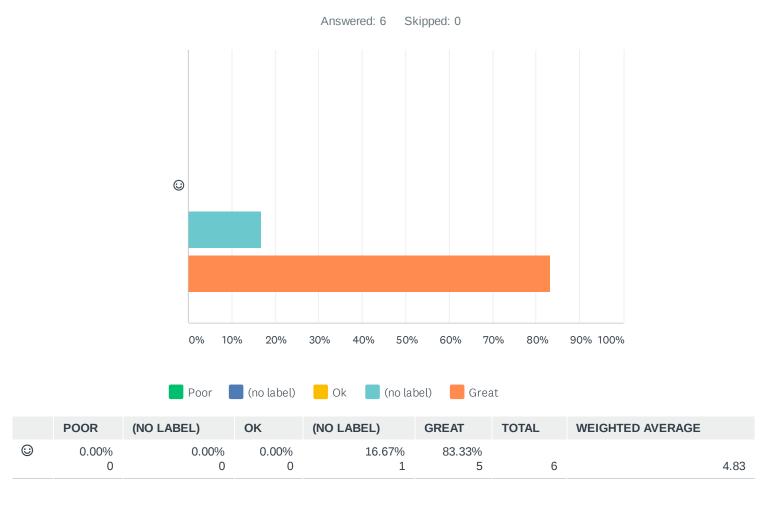

### Q5 How did you find the course/ workshop facilitator/s attitude towards the participants?