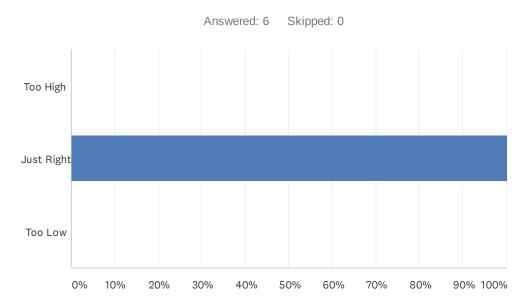

### Q2 Was the level at which the workshop was pitched...

| ANSWER CHOICES | RESPONSES |   |
|----------------|-----------|---|
| Too High       | 0.00%     | 0 |
| Just Right     | 100.00%   | 6 |
| Too Low        | 0.00%     | 0 |
| TOTAL          |           | 6 |