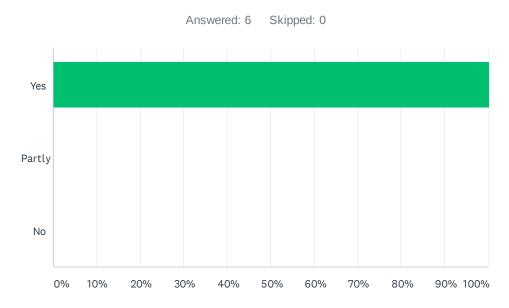

#### Q1 Has the workshop covered what you expected?

| ANSWER CHOICES | RESPONSES |   |
|----------------|-----------|---|
| Yes            | 100.00%   | 6 |
| Partly         | 0.00%     | 0 |
| No             | 0.00%     | 0 |
| TOTAL          |           | 6 |
|                |           |   |