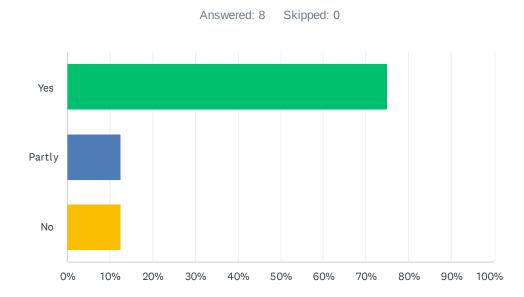

#### Q1 Has the workshop covered what you expected?

| ANSWER CHOICES | RESPONSES |   |
|----------------|-----------|---|
| Yes            | 75.00%    | 6 |
| Partly         | 12.50%    | 1 |
| No             | 12.50%    | 1 |
| TOTAL          |           | 8 |