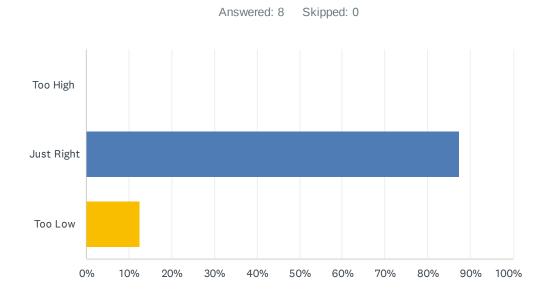

### Q2 Was the level at which the workshop was pitched...

| ANSWER CHOICES | RESPONSES |   |
|----------------|-----------|---|
| Too High       | 0.00%     | 0 |
| Just Right     | 87.50%    | 7 |
| Too Low        | 12.50%    | 1 |
| TOTAL          |           | 8 |