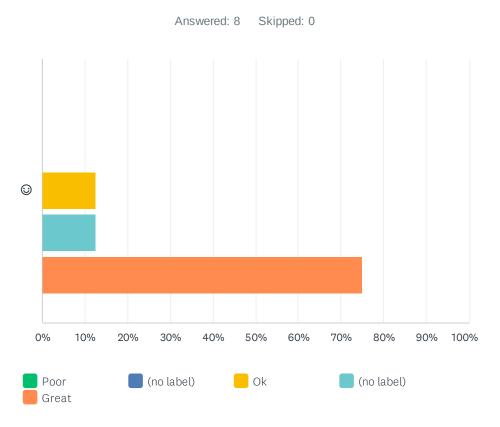

## Q7 How did you like the way the course/ workshop facilitator/s ran the workshop/ training program?

|   | POOR  | (NO LABEL) | OK          | (NO LABEL)  | GREAT       | TOTAL | WEIGHTED AVERAGE |      |
|---|-------|------------|-------------|-------------|-------------|-------|------------------|------|
| ☺ | 0.00% | 0.00%      | 12.50%<br>1 | 12.50%<br>1 | 75.00%<br>6 | 8     |                  | 4.63 |