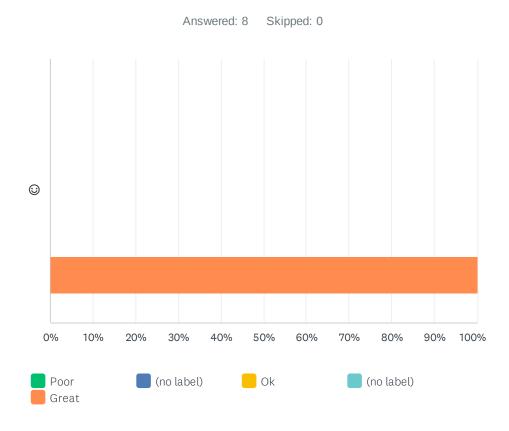

# Q5 How did you find the course/ workshop facilitator/s attitude towards the participants?

|   | POOR  | (NO LABEL) | ОК    | (NO LABEL) | GREAT        | TOTAL | WEIGHTED AVERAGE |      |
|---|-------|------------|-------|------------|--------------|-------|------------------|------|
| ☺ | 0.00% | 0.00%      | 0.00% | 0.00%      | 100.00%<br>8 | 8     |                  | 5.00 |