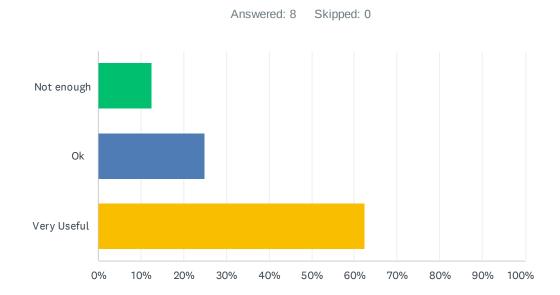

### Q8 Were the handouts booklets used (answer if applicable)

| ANSWER CHOICES | RESPONSES |   |
|----------------|-----------|---|
| Not enough     | 12.50%    | 1 |
| Ok             | 25.00%    | 2 |
| Very Useful    | 62.50%    | 5 |
| TOTAL          |           | 8 |