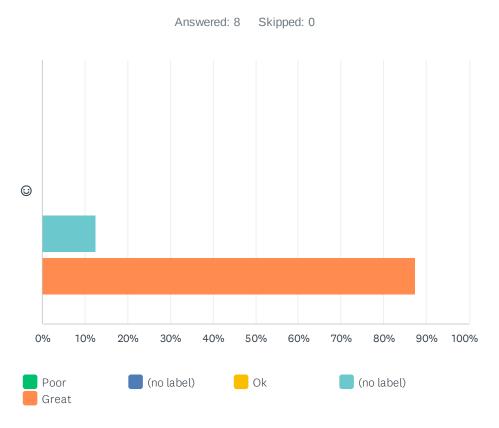

# Q6 How did you find the course/ workshop facilitator/s knowledge of the topic/s?

|   | POOR  | (NO LABEL) | ОК    | (NO LABEL)  | GREAT       | TOTAL | WEIGHTED AVERAGE |      |
|---|-------|------------|-------|-------------|-------------|-------|------------------|------|
| ☺ | 0.00% | 0.00%      | 0.00% | 12.50%<br>1 | 87.50%<br>7 | 8     |                  | 4.88 |