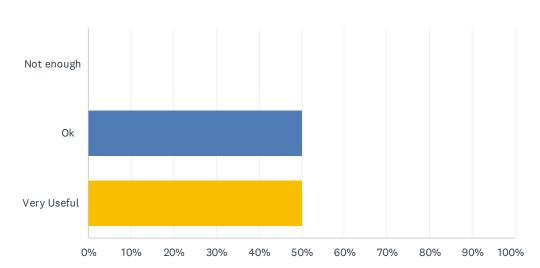

### Q8 Were the handouts booklets used (answer if applicable)

| ANSWER CHOICES | RESPONSES |   |
|----------------|-----------|---|
| Not enough     | 0.00%     | 0 |
| Ok             | 50.00%    | 1 |
| Very Useful    | 50.00%    | 1 |
| TOTAL          |           | 2 |