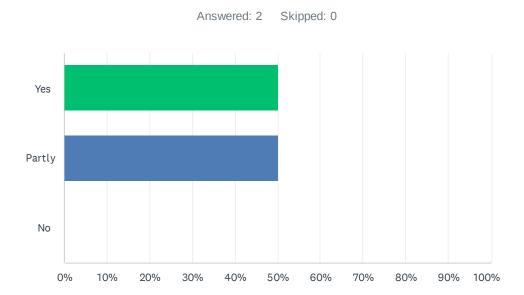

#### Q1 Has the workshop covered what you expected?

| ANSWER CHOICES | RESPONSES |   |
|----------------|-----------|---|
| Yes            | 50.00%    | 1 |
| Partly         | 50.00%    | 1 |
| No             | 0.00%     | 0 |
| TOTAL          |           | 2 |