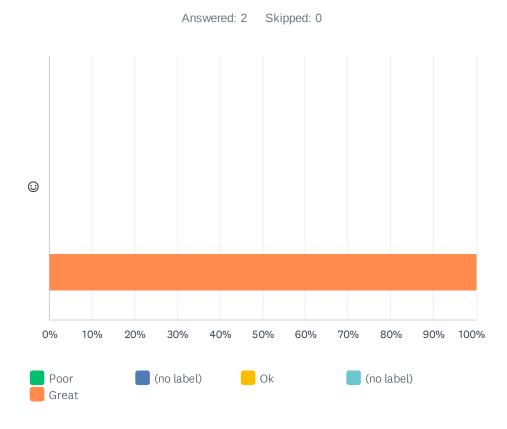

# Q5 How did you find the course/ workshop facilitator/s attitude towards the participants?

|   | POOR  | (NO LABEL) | ОК    | (NO LABEL) | GREAT        | TOTAL | WEIGHTED AVERAGE |      |
|---|-------|------------|-------|------------|--------------|-------|------------------|------|
| ☺ | 0.00% | 0.00%      | 0.00% | 0.00%      | 100.00%<br>2 | 2     |                  | 5.00 |