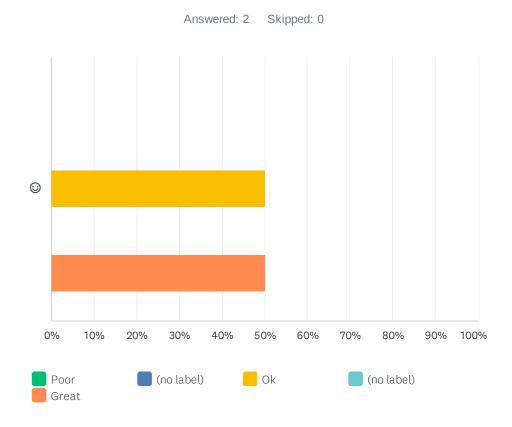

# Q7 How did you like the way the course/ workshop facilitator/s ran the workshop/ training program?

|   | POOR  | (NO LABEL) | OK          | (NO LABEL) | GREAT       | TOTAL | WEIGHTED AVERAGE |      |
|---|-------|------------|-------------|------------|-------------|-------|------------------|------|
| ☺ | 0.00% | 0.00%      | 50.00%<br>1 | 0.00%      | 50.00%<br>1 | 2     |                  | 4.00 |