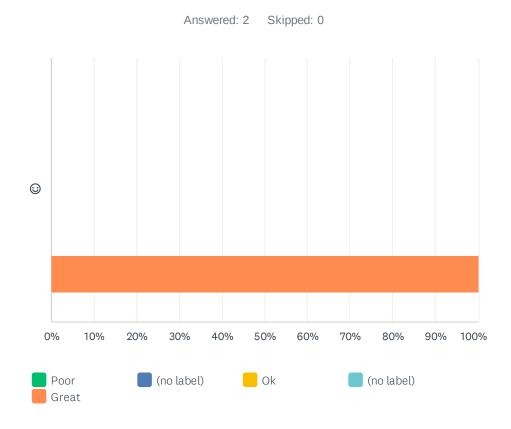

# Q6 How did you find the course/ workshop facilitator/s knowledge of the topic/s?

|   | POOR  | (NO LABEL) | ОК    | (NO LABEL) | GREAT        | TOTAL | WEIGHTED AVERAGE |      |
|---|-------|------------|-------|------------|--------------|-------|------------------|------|
| ☺ | 0.00% | 0.00%      | 0.00% | 0.00%      | 100.00%<br>2 | 2     |                  | 5.00 |