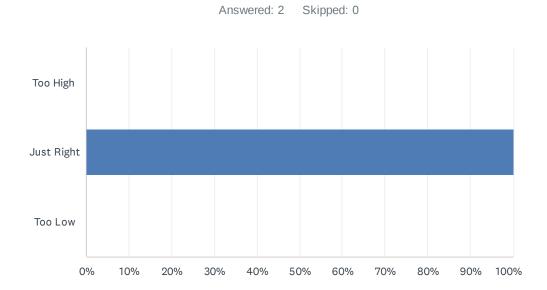

### Q2 Was the level at which the workshop was pitched...

| ANSWER CHOICES | RESPONSES |   |
|----------------|-----------|---|
| Too High       | 0.00%     | 0 |
| Just Right     | 100.00%   | 2 |
| Too Low        | 0.00%     | 0 |
| TOTAL          |           | 2 |