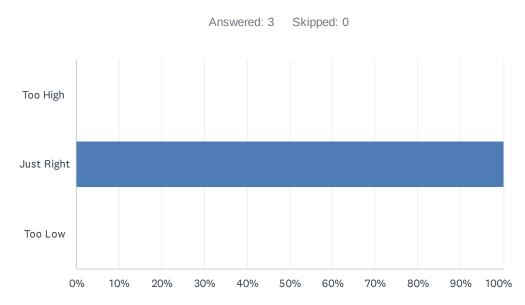

### Q2 Was the level at which the workshop was pitched...

| ANSWER CHOICES | RESPONSES |   |
|----------------|-----------|---|
| Too High       | 0.00%     | 0 |
| Just Right     | 100.00%   | 3 |
| Too Low        | 0.00%     | 0 |
| TOTAL          |           | 3 |