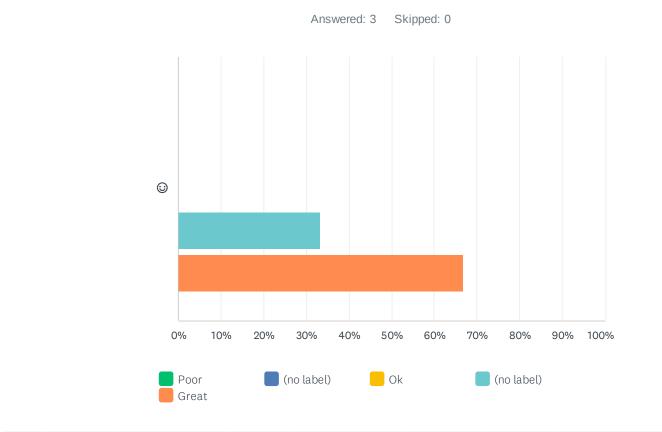

# Q5 How did you find the course/ workshop facilitator/s attitude towards the participants?

|         | POOR       | (NO LABEL) | ОК         | (NO LABEL)  | GREAT       | TOTAL | WEIGHTED AVERAGE |      |
|---------|------------|------------|------------|-------------|-------------|-------|------------------|------|
| $\odot$ | 0.00%<br>0 | 0.00%<br>0 | 0.00%<br>0 | 33.33%<br>1 | 66.67%<br>2 | 3     |                  | 4.67 |