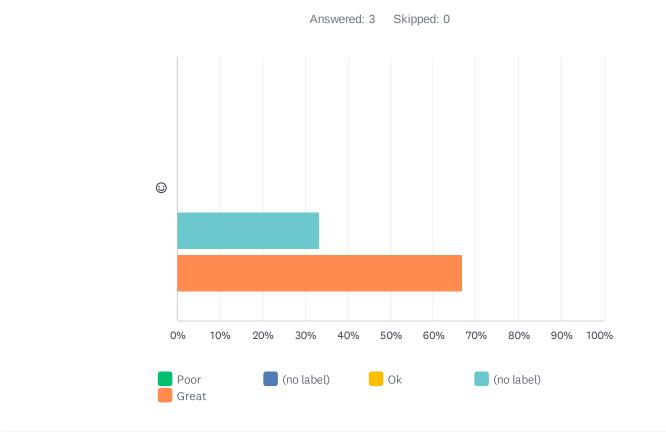

# Q6 How did you find the course/ workshop facilitator/s knowledge of the topic/s?

|         | POOR       | (NO LABEL) | ОК         | (NO LABEL)  | GREAT       | TOTAL | WEIGHTED AVERAGE |      |
|---------|------------|------------|------------|-------------|-------------|-------|------------------|------|
| $\odot$ | 0.00%<br>0 | 0.00%<br>0 | 0.00%<br>0 | 33.33%<br>1 | 66.67%<br>2 | 3     |                  | 4.67 |