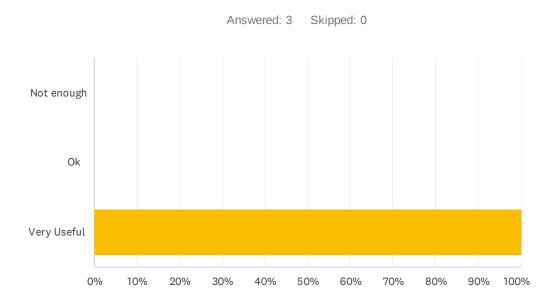

### Q8 Were the handouts booklets used (answer if applicable)

| ANSWER CHOICES | RESPONSES |   |
|----------------|-----------|---|
| Not enough     | 0.00%     | 0 |
| Ok             | 0.00%     | 0 |
| Very Useful    | 100.00%   | 3 |
| TOTAL          |           | 3 |