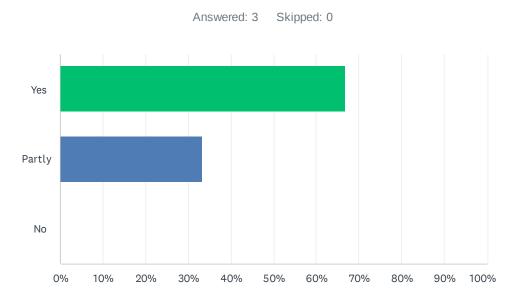

#### Q1 Has the workshop covered what you expected?

| ANSWER CHOICES | RESPONSES |   |
|----------------|-----------|---|
| Yes            | 66.67%    | 2 |
| Partly         | 33.33%    | 1 |
| No             | 0.00%     | 0 |
| TOTAL          |           | 3 |