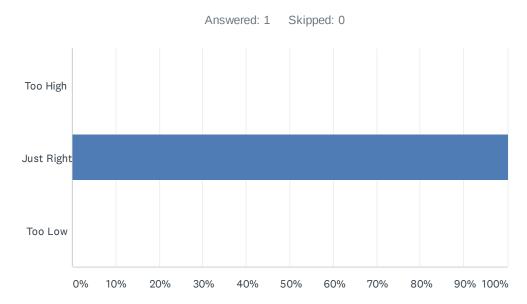

## Q2 Was the level at which the workshop was pitched...

| ANSWER CHOICES | RESPONSES |   |
|----------------|-----------|---|
| Too High       | 0.00%     | 0 |
| Just Right     | 100.00%   | 1 |
| Too Low        | 0.00%     | 0 |
| TOTAL          |           | 1 |