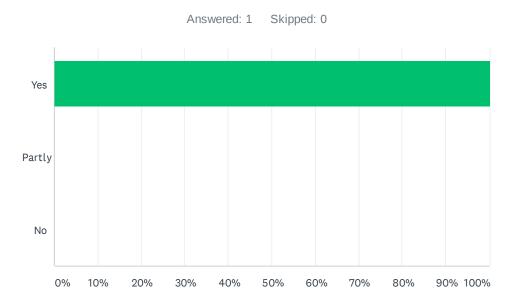

### Q1 Has the workshop covered what you expected?

| ANSWER CHOICES | RESPONSES |   |
|----------------|-----------|---|
| Yes            | 100.00%   | 1 |
| Partly         | 0.00%     | 0 |
| No             | 0.00%     | 0 |
| TOTAL          |           | 1 |
|                |           |   |