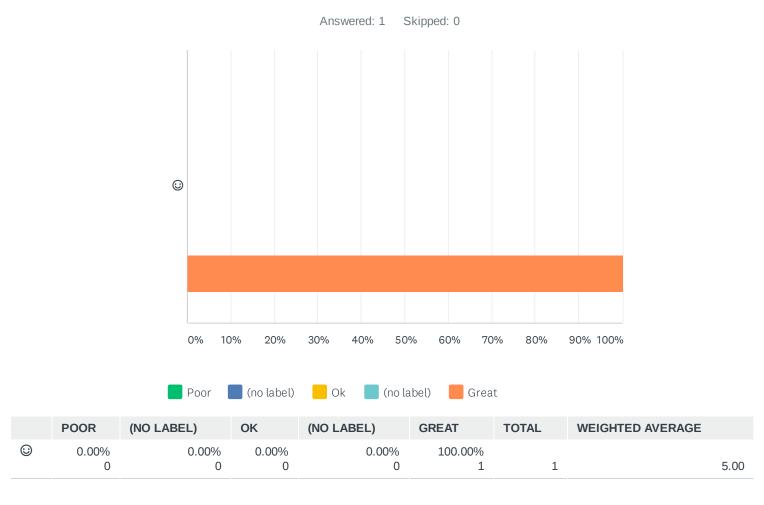

## Q6 How did you find the course/ workshop facilitator/s knowledge of the topic/s?