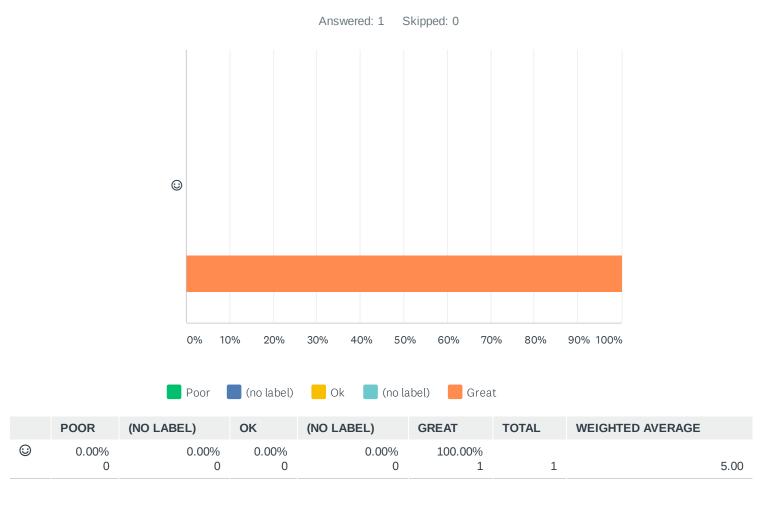

# Q5 How did you find the course/ workshop facilitator/s attitude towards the participants?