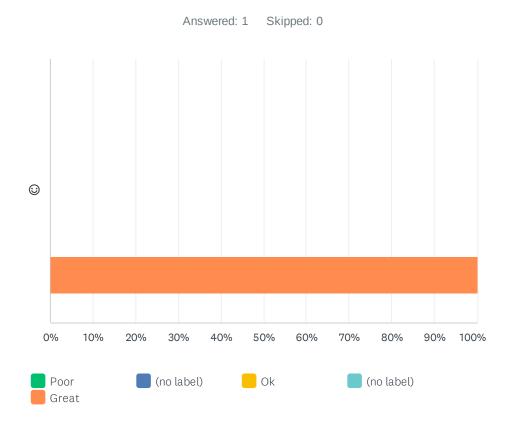

# Q5 How did you find the course/ workshop facilitator/s attitude towards the participants?

|   | POOR  | (NO LABEL) | ОК    | (NO LABEL) | GREAT        | TOTAL | WEIGHTED AVERAGE |      |
|---|-------|------------|-------|------------|--------------|-------|------------------|------|
| ☺ | 0.00% | 0.00%      | 0.00% | 0.00%      | 100.00%<br>1 | 1     |                  | 5.00 |