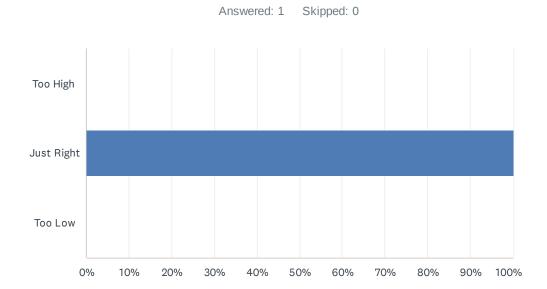

### Q2 Was the level at which the workshop was pitched...

| ANSWER CHOICES | RESPONSES |   |
|----------------|-----------|---|
| Too High       | 0.00%     | 0 |
| Just Right     | 100.00%   | 1 |
| Too Low        | 0.00%     | 0 |
| TOTAL          |           | 1 |