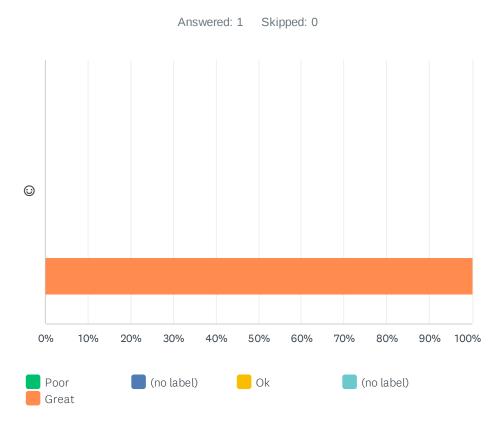

# Q6 How did you find the course/ workshop facilitator/s knowledge of the topic/s?

|   | POOR  | (NO LABEL) | ОК    | (NO LABEL) | GREAT        | TOTAL | WEIGHTED AVERAGE |      |
|---|-------|------------|-------|------------|--------------|-------|------------------|------|
| ☺ | 0.00% | 0.00%      | 0.00% | 0.00%      | 100.00%<br>1 | 1     |                  | 5.00 |

# Q7 How did you like the way the course/ workshop facilitator/s ran the workshop/ training program?

|   | POOR  | (NO LABEL) | ОК    | (NO LABEL) | GREAT        | TOTAL | WEIGHTED AVERAGE |      |
|---|-------|------------|-------|------------|--------------|-------|------------------|------|
| ☺ | 0.00% | 0.00%      | 0.00% | 0.00%      | 100.00%<br>1 | 1     |                  | 5.00 |