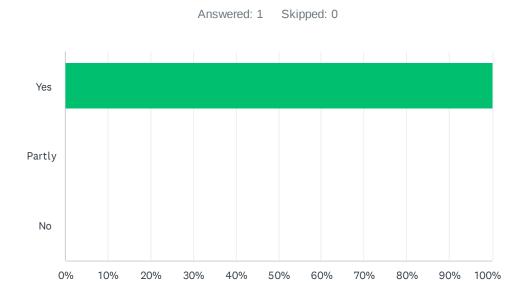

#### Q1 Has the workshop covered what you expected?

| ANSWER CHOICES | RESPONSES |   |
|----------------|-----------|---|
| Yes            | 100.00%   | 1 |
| Partly         | 0.00%     | 0 |
| No             | 0.00%     | 0 |
| TOTAL          |           | 1 |