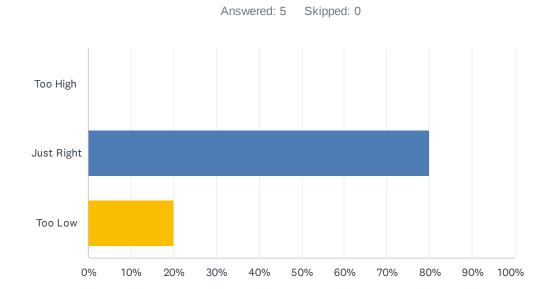

#### Q2 Was the level at which the workshop was pitched...

| ANSWER CHOICES | RESPONSES |   |
|----------------|-----------|---|
| Too High       | 0.00%     | 0 |
| Just Right     | 80.00%    | 4 |
| Too Low        | 20.00%    | 1 |
| TOTAL          |           | 5 |