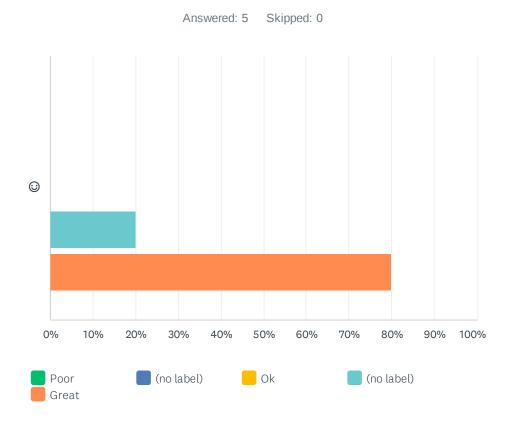

## Q5 How did you find the course/ workshop facilitator/s attitude towards the participants?

|   | POOR  | (NO LABEL) | ОК    | (NO LABEL)  | GREAT       | TOTAL | WEIGHTED AVERAGE |      |
|---|-------|------------|-------|-------------|-------------|-------|------------------|------|
| ☺ | 0.00% | 0.00%      | 0.00% | 20.00%<br>1 | 80.00%<br>4 | 5     |                  | 4.80 |