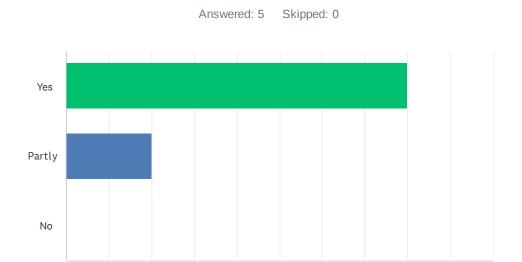

### Q1 Has the workshop covered what you expected?

| ANSWER CHOICES | RESPONSES |   |
|----------------|-----------|---|
| Yes            | 80.00%    | 4 |
| Partly         | 20.00%    | 1 |
| No             | 0.00%     | 0 |
| TOTAL          |           | 5 |