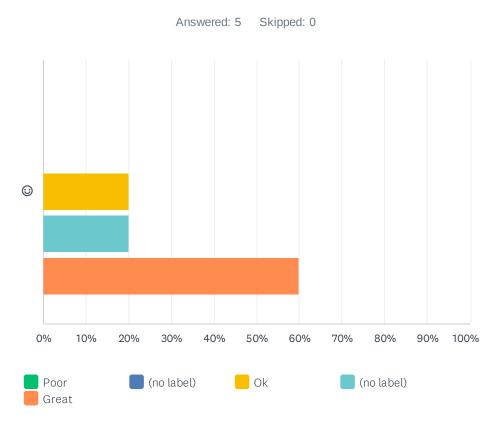

# Q7 How did you like the way the course/ workshop facilitator/s ran the workshop/ training program?

|   | POOR  | (NO LABEL) | OK     | (NO LABEL) | GREAT  | TOTAL | WEIGHTED AVERAGE |      |
|---|-------|------------|--------|------------|--------|-------|------------------|------|
| ☺ | 0.00% | 0.00%      | 20.00% | 20.00%     | 60.00% | 5     |                  | 4.40 |