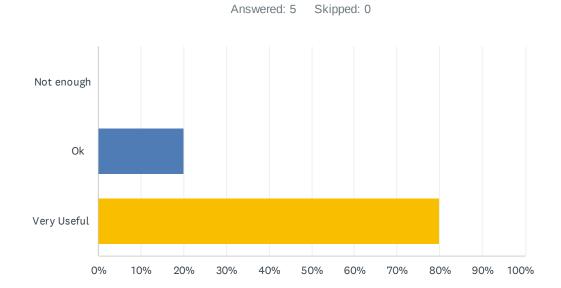

#### Q8 Were the handouts booklets used (answer if applicable)

| ANSWER CHOICES | RESPONSES |   |
|----------------|-----------|---|
| Not enough     | 0.00%     | 0 |
| Ok             | 20.00%    | 1 |
| Very Useful    | 80.00%    | 4 |
| TOTAL          |           | 5 |