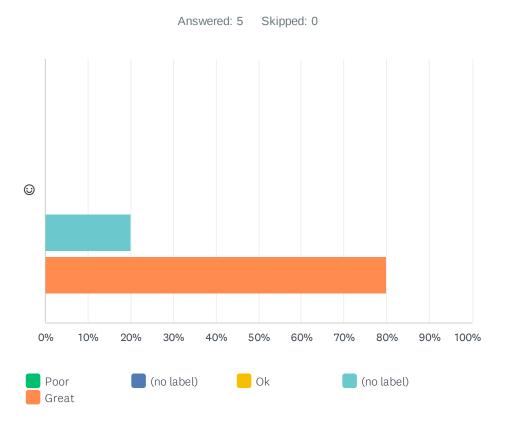

## Q6 How did you find the course/ workshop facilitator/s knowledge of the topic/s?

|   | POOR  | (NO LABEL) | ОК    | (NO LABEL) | GREAT       | TOTAL | WEIGHTED AVERAGE |      |
|---|-------|------------|-------|------------|-------------|-------|------------------|------|
| ☺ | 0.00% | 0.00%      | 0.00% | 20.00%     | 80.00%<br>4 | 5     |                  | 4.80 |