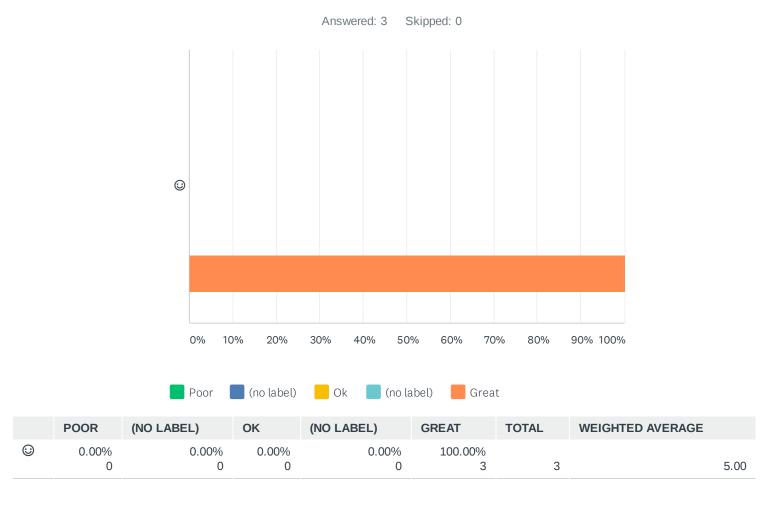

## Q6 How did you find the course/ workshop facilitator/s knowledge of the topic/s?