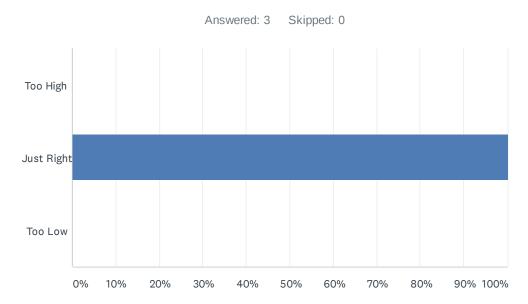

### Q2 Was the level at which the workshop was pitched...

| ANSWER CHOICES | RESPONSES |   |
|----------------|-----------|---|
| Too High       | 0.00%     | 0 |
| Just Right     | 100.00%   | 3 |
| Too Low        | 0.00%     | 0 |
| TOTAL          |           | 3 |