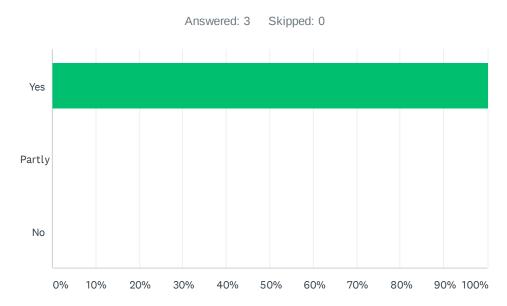

### Q1 Has the workshop covered what you expected?

| ANSWER CHOICES | RESPONSES |   |
|----------------|-----------|---|
| Yes            | 100.00%   | 3 |
| Partly         | 0.00%     | 0 |
| No             | 0.00%     | 0 |
| TOTAL          |           | 3 |
|                |           |   |