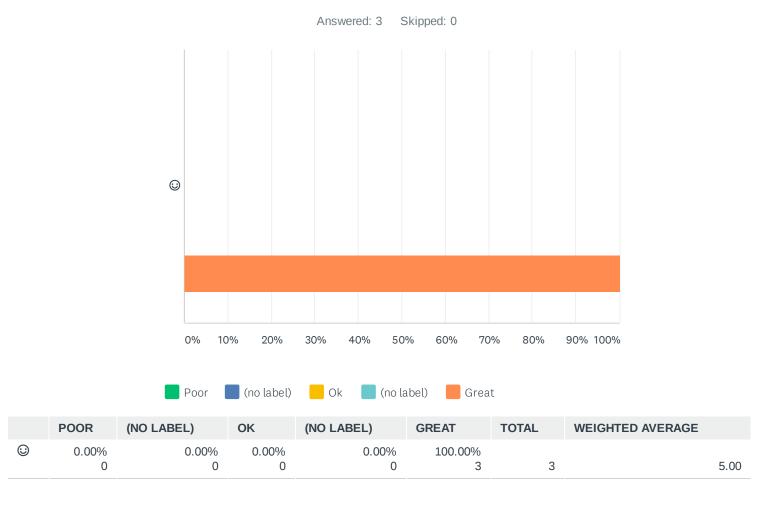

### Q5 How did you find the course/ workshop facilitator/s attitude towards the participants?