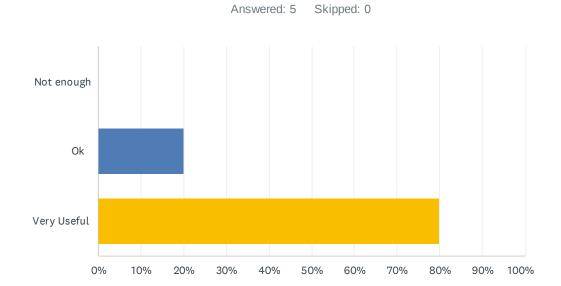

#### Q8 Were the handouts booklets used (answer if applicable)

| ANSWER CHOICES | RESPONSES |   |
|----------------|-----------|---|
| Not enough     | 0.00%     | 0 |
| Ok             | 20.00%    | 1 |
| Very Useful    | 80.00%    | 4 |
| TOTAL          |           | 5 |