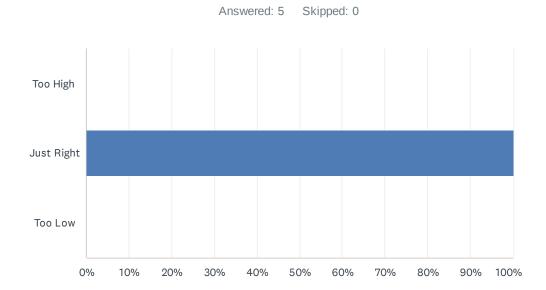

#### Q2 Was the level at which the workshop was pitched...

| ANSWER CHOICES | RESPONSES |   |
|----------------|-----------|---|
| Too High       | 0.00%     | 0 |
| Just Right     | 100.00%   | 5 |
| Too Low        | 0.00%     | 0 |
| TOTAL          |           | 5 |