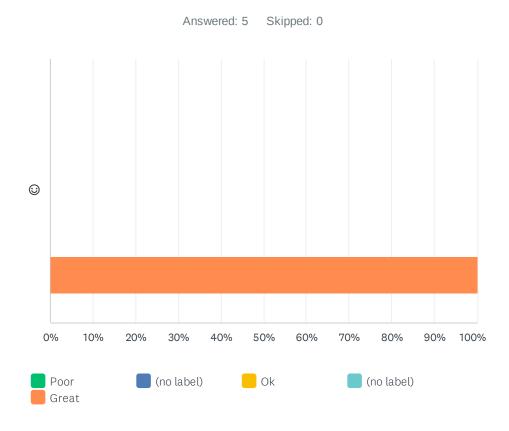

## Q5 How did you find the course/ workshop facilitator/s attitude towards the participants?

|         | POOR  | (NO LABEL) | ОК    | (NO LABEL) | GREAT        | TOTAL | WEIGHTED AVERAGE |      |
|---------|-------|------------|-------|------------|--------------|-------|------------------|------|
| <b></b> | 0.00% | 0.00%      | 0.00% | 0.00%      | 100.00%<br>5 | 5     |                  | 5.00 |

## Q6 How did you find the course/ workshop facilitator/s knowledge of the topic/s?

|   | POOR  | (NO LABEL) | ОК    | (NO LABEL) | GREAT        | TOTAL | WEIGHTED AVERAGE |      |
|---|-------|------------|-------|------------|--------------|-------|------------------|------|
| ☺ | 0.00% | 0.00%      | 0.00% | 0.00%      | 100.00%<br>5 | 5     |                  | 5.00 |

# Q7 How did you like the way the course/ workshop facilitator/s ran the workshop/ training program?

|   | POOR  | (NO LABEL) | ОК    | (NO LABEL) | GREAT        | TOTAL | WEIGHTED AVERAGE |      |
|---|-------|------------|-------|------------|--------------|-------|------------------|------|
| ☺ | 0.00% | 0.00%      | 0.00% | 0.00%      | 100.00%<br>5 | 5     |                  | 5.00 |