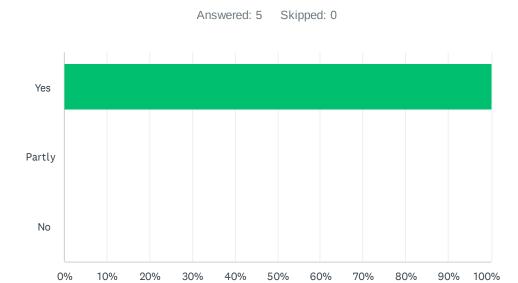

### Q1 Has the workshop covered what you expected?

| ANSWER CHOICES | RESPONSES |   |
|----------------|-----------|---|
| Yes            | 100.00%   | 5 |
| Partly         | 0.00%     | 0 |
| No             | 0.00%     | 0 |
| TOTAL          |           | 5 |