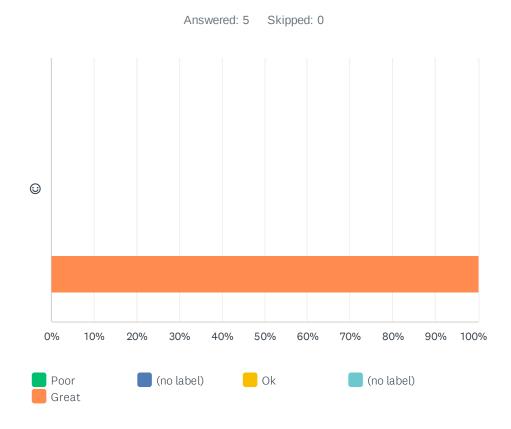

## Q6 How did you find the course/ workshop facilitator/s knowledge of the topic/s?

|   | POOR  | (NO LABEL) | ОК    | (NO LABEL) | GREAT        | TOTAL | WEIGHTED AVERAGE |      |
|---|-------|------------|-------|------------|--------------|-------|------------------|------|
| ☺ | 0.00% | 0.00%      | 0.00% | 0.00%      | 100.00%<br>5 | 5     |                  | 5.00 |