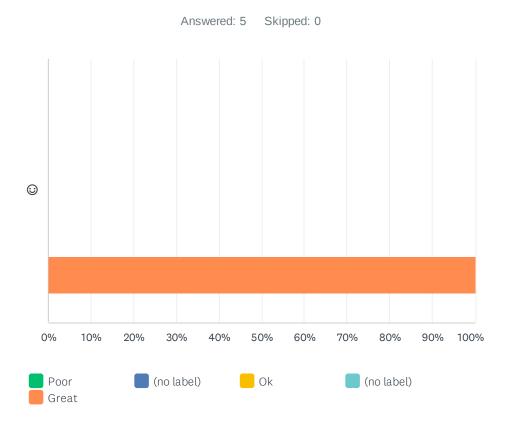

## Q5 How did you find the course/ workshop facilitator/s attitude towards the participants?

|         | POOR  | (NO LABEL) | ОК    | (NO LABEL) | GREAT        | TOTAL | WEIGHTED AVERAGE |      |
|---------|-------|------------|-------|------------|--------------|-------|------------------|------|
| <b></b> | 0.00% | 0.00%      | 0.00% | 0.00%      | 100.00%<br>5 | 5     |                  | 5.00 |