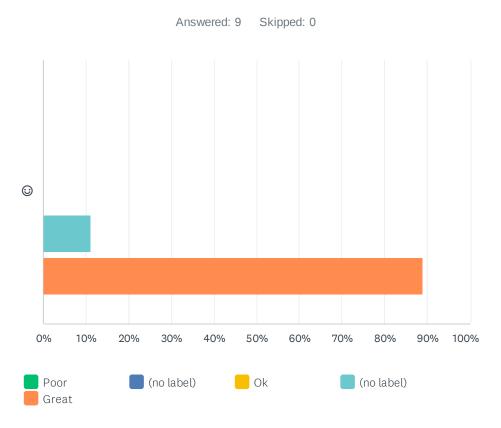

## Q5 How did you find the course/ workshop facilitator/s attitude towards the participants?

|   | POOR  | (NO LABEL) | ОК    | (NO LABEL)  | GREAT       | TOTAL | WEIGHTED AVERAGE |      |
|---|-------|------------|-------|-------------|-------------|-------|------------------|------|
| ☺ | 0.00% | 0.00%      | 0.00% | 11.11%<br>1 | 88.89%<br>8 | 9     |                  | 4.89 |