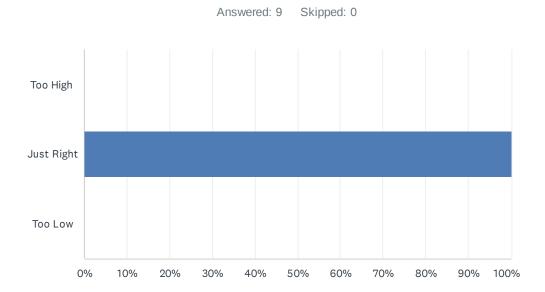

### Q2 Was the level at which the workshop was pitched...

| ANSWER CHOICES | RESPONSES |   |
|----------------|-----------|---|
| Too High       | 0.00%     | 0 |
| Just Right     | 100.00%   | 9 |
| Too Low        | 0.00%     | 0 |
| TOTAL          |           | 9 |