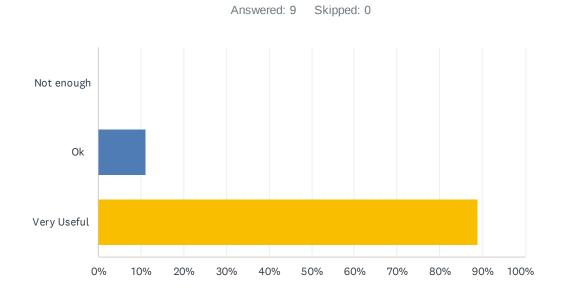

### Q8 Were the handouts booklets used (answer if applicable)

| ANSWER CHOICES | RESPONSES |   |
|----------------|-----------|---|
| Not enough     | 0.00%     | 0 |
| Ok             | 11.11%    | 1 |
| Very Useful    | 88.89%    | 8 |
| TOTAL          |           | 9 |