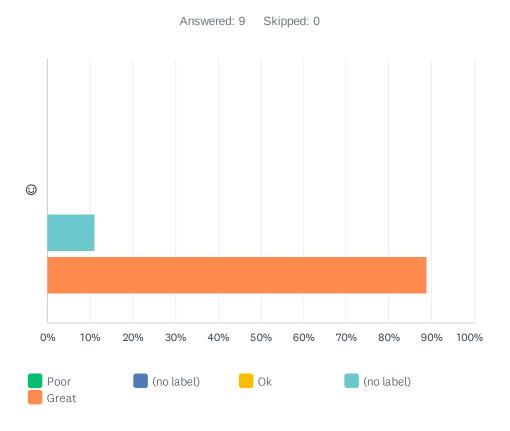

## Q6 How did you find the course/ workshop facilitator/s knowledge of the topic/s?

|   | POOR  | (NO LABEL) | ОК    | (NO LABEL)  | GREAT       | TOTAL | WEIGHTED AVERAGE |      |
|---|-------|------------|-------|-------------|-------------|-------|------------------|------|
| ☺ | 0.00% | 0.00%      | 0.00% | 11.11%<br>1 | 88.89%<br>8 | 9     |                  | 4.89 |