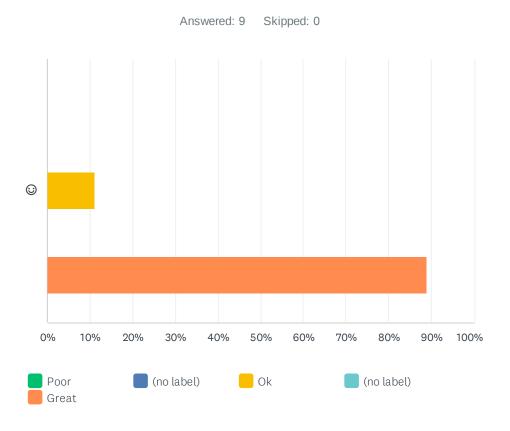

# Q7 How did you like the way the course/ workshop facilitator/s ran the workshop/ training program?

|         |       |        | (NO LABEL) | GREAT  | TOTAL | WEIGHTED AVERAGE |      |
|---------|-------|--------|------------|--------|-------|------------------|------|
| © 0.00% | 0.00% | 11.11% | 0.00%      | 88.89% | 9     |                  | 4.78 |