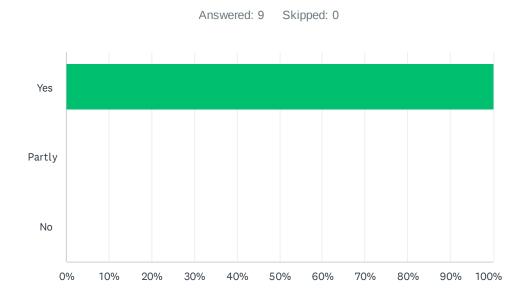

#### Q1 Has the workshop covered what you expected?

| ANSWER CHOICES | RESPONSES |   |
|----------------|-----------|---|
| Yes            | 100.00%   | 9 |
| Partly         | 0.00%     | 0 |
| No             | 0.00%     | 0 |
| TOTAL          |           | 9 |