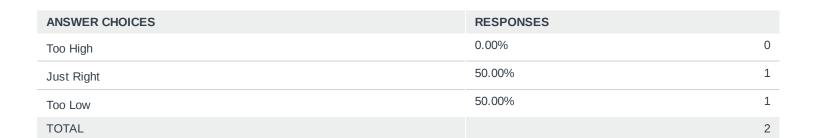

### Q2 Was the level at which the workshop was pitched...

Too High

Just Right

Too Low

10%

20%

30%

0%

90% 100%

50%

60%

70%

80%

40%