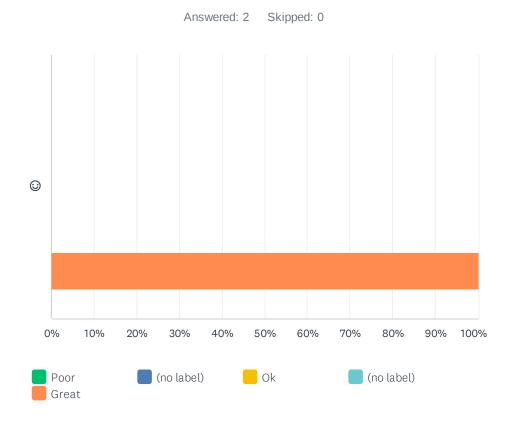

# Q5 How did you find the course/ workshop facilitator/s attitude towards the participants?

|   | POOR  | (NO LABEL) | ОК    | (NO LABEL) | GREAT   | TOTAL | WEIGHTED AVERAGE |      |
|---|-------|------------|-------|------------|---------|-------|------------------|------|
| ☺ | 0.00% | 0.00%      | 0.00% | 0.00%      | 100.00% | 2     |                  | 5.00 |