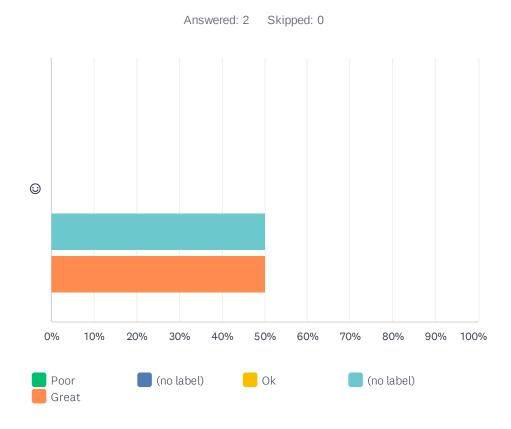

# Q6 How did you find the course/ workshop facilitator/s knowledge of the topic/s?

|   | POOR  | (NO LABEL) | ОК    | (NO LABEL)  | GREAT       | TOTAL | WEIGHTED AVERAGE |      |
|---|-------|------------|-------|-------------|-------------|-------|------------------|------|
| ☺ | 0.00% | 0.00%      | 0.00% | 50.00%<br>1 | 50.00%<br>1 | 2     |                  | 4.50 |

### Q7 How did you like the way the course/ workshop facilitator/s ran the workshop/ training program?

|   | POOR  | (NO LABEL) | ОК    | (NO LABEL)  | GREAT       | TOTAL | WEIGHTED AVERAGE |      |
|---|-------|------------|-------|-------------|-------------|-------|------------------|------|
| ☺ | 0.00% | 0.00%      | 0.00% | 50.00%<br>1 | 50.00%<br>1 | 2     |                  | 4.50 |