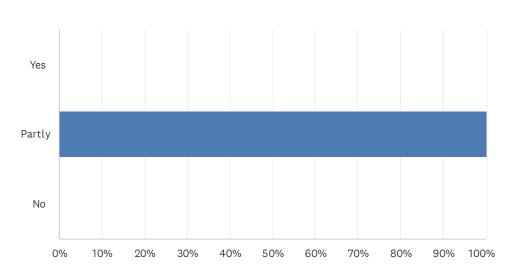

### Q1 Has the workshop covered what you expected?

| ANSWER CHOICES | RESPONSES |   |
|----------------|-----------|---|
| Yes            | 0.00%     | 0 |
| Partly         | 100.00%   | 2 |
| No             | 0.00%     | 0 |
| TOTAL          |           | 2 |