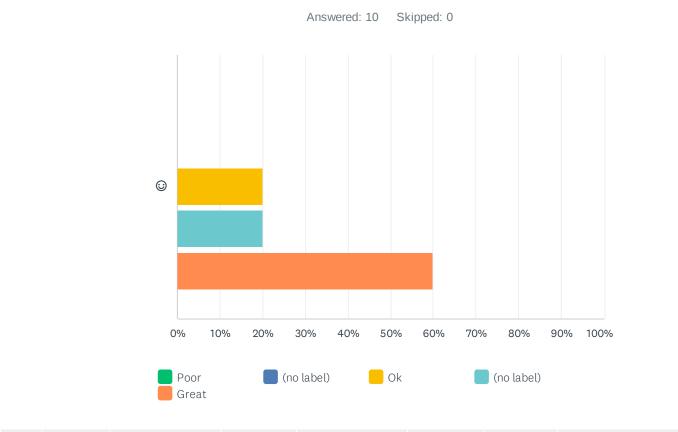

# Q6 How did you find the course/ workshop facilitator/s knowledge of the topic/s?

|         | POOR  | (NO LABEL) | ОК     | (NO LABEL) | GREAT  | TOTAL | WEIGHTED AVERAGE |      |
|---------|-------|------------|--------|------------|--------|-------|------------------|------|
| $\odot$ | 0.00% | 0.00%      | 20.00% | 20.00%     | 60.00% | 10    |                  | 4 40 |
|         | 0     | 0          | Z      | Z          | 0      | 10    |                  | 4.40 |