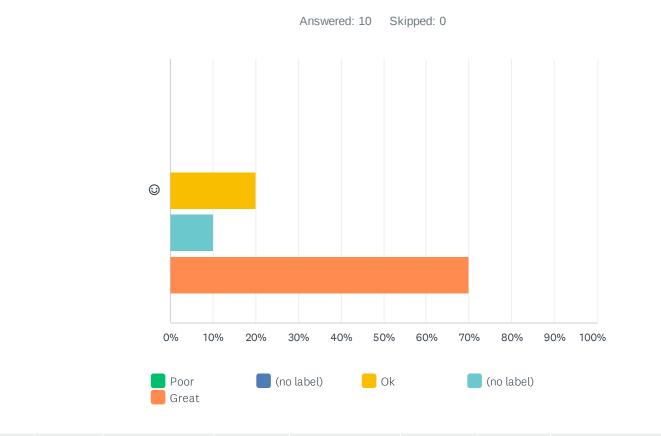

# Q5 How did you find the course/ workshop facilitator/s attitude towards the participants?

|   | POOR  | (NO LABEL) | ОК     | (NO LABEL) | GREAT  | TOTAL | WEIGHTED AVERAGE |      |
|---|-------|------------|--------|------------|--------|-------|------------------|------|
| ☺ | 0.00% | 0.00%      | 10.00% | 20.00%     | 70.00% | 10    |                  | 4.60 |
|   | 0     | 0          | T      | Z          | 1      | 10    |                  | 4.60 |