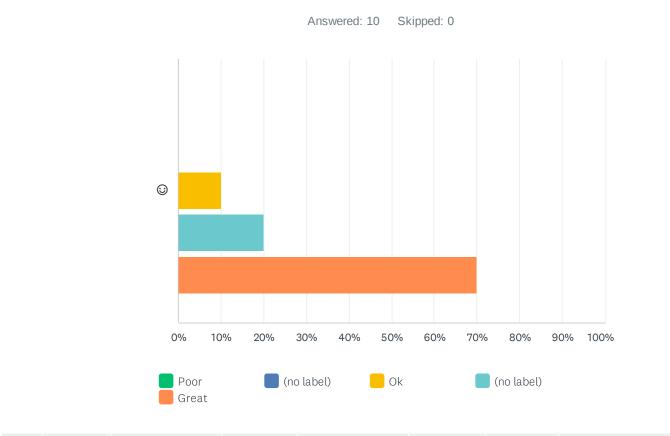

# Q5 How did you find the course/ workshop facilitator/s attitude towards the participants?

|   | POOR  | (NO LABEL) | ОК     | (NO LABEL) | GREAT  | TOTAL | WEIGHTED AVERAGE |      |
|---|-------|------------|--------|------------|--------|-------|------------------|------|
| ☺ | 0.00% | 0.00%      | 10.00% | 20.00%     | 70.00% | 10    |                  | 4.60 |
|   | 0     | 0          | T      | Z          | 1      | 10    |                  | 4.60 |