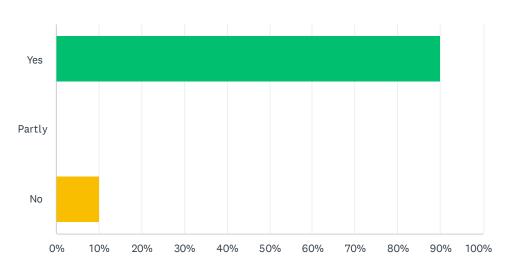

#### Q1 Has the workshop covered what you expected?

| ANSWER CHOICES | RESPONSES |    |
|----------------|-----------|----|
| Yes            | 90.00%    | 9  |
| Partly         | 0.00%     | 0  |
| No             | 10.00%    | 1  |
| TOTAL          |           | 10 |