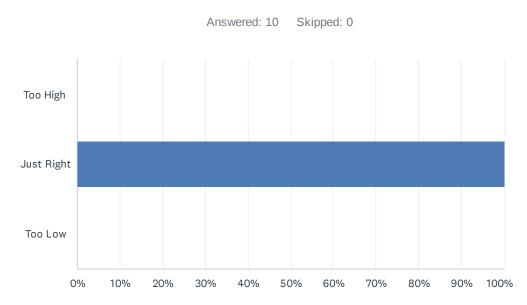

#### Q2 Was the level at which the workshop was pitched...

| ANSWER CHOICES | RESPONSES |    |
|----------------|-----------|----|
| Too High       | 0.00%     | 0  |
| Just Right     | 100.00%   | 10 |
| Too Low        | 0.00%     | 0  |
| TOTAL          |           | 10 |