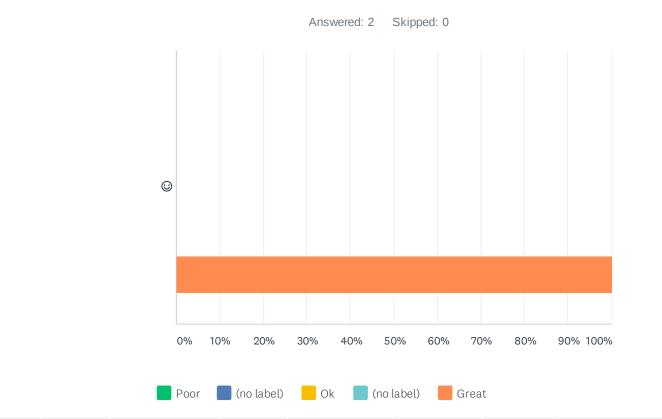

# Q5 How did you find the course/ workshop facilitator/s attitude towards the participants?

|         | POOR  | (NO LABEL) | ОК    | (NO LABEL) | GREAT   | TOTAL | WEIGHTED AVERAGE |      |
|---------|-------|------------|-------|------------|---------|-------|------------------|------|
| $\odot$ | 0.00% | 0.00%      | 0.00% | 0.00%      | 100.00% | 2     |                  | 5.00 |
|         | 0     | 0          | 0     | 0          | Z       | Z     |                  | 5.00 |