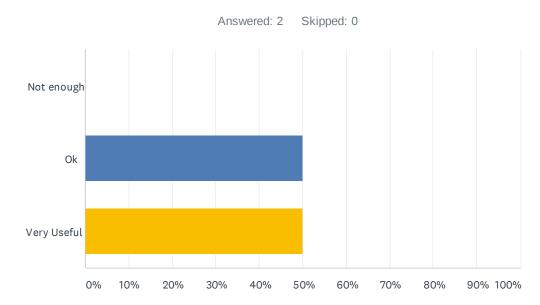

### Q8 Were the handouts booklets used (answer if applicable)

| ANSWER CHOICES | RESPONSES |   |
|----------------|-----------|---|
| Not enough     | 0.00%     | 0 |
| Ok             | 50.00%    | 1 |
| Very Useful    | 50.00%    | 1 |
| TOTAL          |           | 2 |