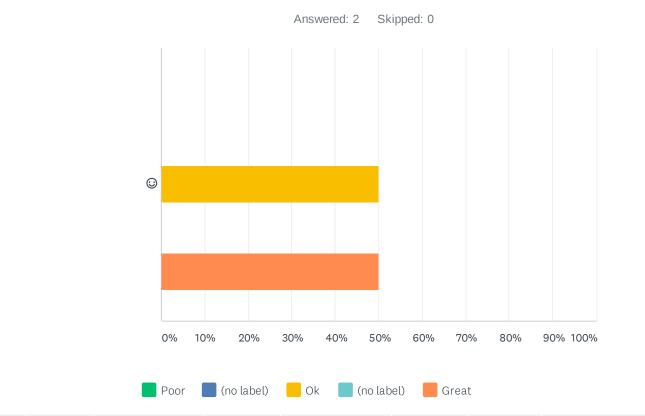

# Q7 How did you like the way the course/ workshop facilitator/s ran the workshop/ training program?

|         | POOR  | (NO LABEL) | ОК     | (NO LABEL) | GREAT  | TOTAL | WEIGHTED AVERAGE |      |
|---------|-------|------------|--------|------------|--------|-------|------------------|------|
| $\odot$ | 0.00% | 0.00%      | 50.00% | 0.00%      | 50.00% |       |                  |      |
|         | 0     | 0          | 1      | 0          | 1      | 2     |                  | 4.00 |