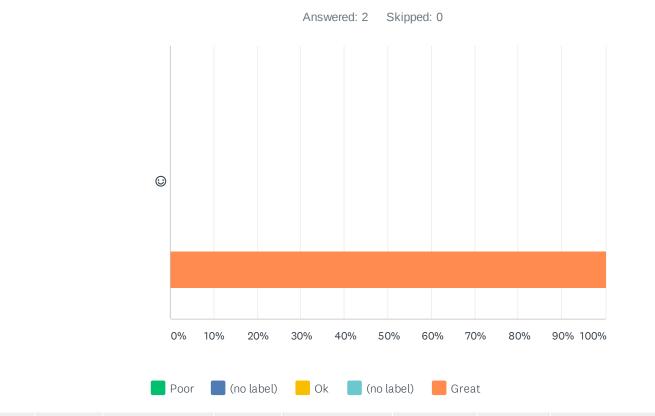

# Q6 How did you find the course/ workshop facilitator/s knowledge of the topic/s?

|         | POOR  | (NO LABEL) | ОК    | (NO LABEL) | GREAT   | TOTAL | WEIGHTED AVERAGE |      |
|---------|-------|------------|-------|------------|---------|-------|------------------|------|
| $\odot$ | 0.00% | 0.00%      | 0.00% | 0.00%      | 100.00% | 2     |                  | F 00 |
|         | 0     | 0          | 0     | 0          | Z       | Z     |                  | 5.00 |