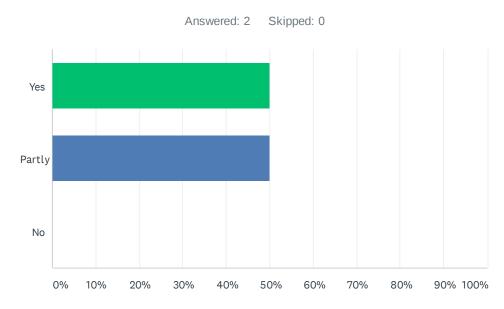

#### Q1 Has the workshop covered what you expected?

| ANSWER CHOICES | RESPONSES |   |
|----------------|-----------|---|
| Yes            | 50.00%    | 1 |
| Partly         | 50.00%    | 1 |
| No             | 0.00%     | 0 |
| TOTAL          |           | 2 |
|                |           |   |