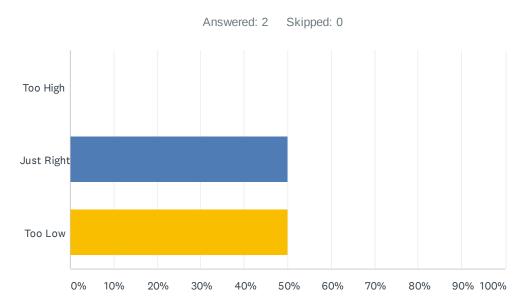

### Q2 Was the level at which the workshop was pitched...

| ANSWER CHOICES | RESPONSES |   |
|----------------|-----------|---|
| Too High       | 0.00%     | 0 |
| Just Right     | 50.00%    | 1 |
| Too Low        | 50.00%    | 1 |
| TOTAL          |           | 2 |