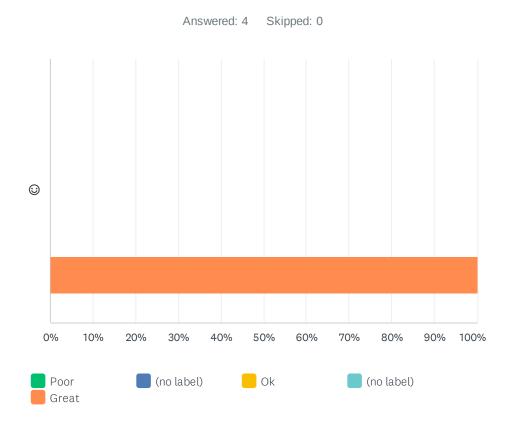

# Q6 How did you find the course/ workshop facilitator/s knowledge of the topic/s?

|   | POOR  | (NO LABEL) | ОК    | (NO LABEL) | GREAT        | TOTAL | WEIGHTED AVERAGE |      |
|---|-------|------------|-------|------------|--------------|-------|------------------|------|
| ☺ | 0.00% | 0.00%      | 0.00% | 0.00%      | 100.00%<br>4 | 4     |                  | 5.00 |