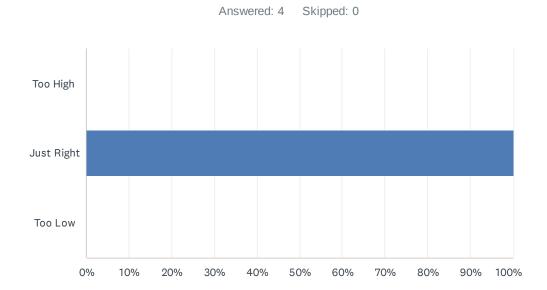

### Q2 Was the level at which the workshop was pitched...

| ANSWER CHOICES | RESPONSES |   |
|----------------|-----------|---|
| Too High       | 0.00%     | 0 |
| Just Right     | 100.00%   | 4 |
| Too Low        | 0.00%     | 0 |
| TOTAL          |           | 4 |