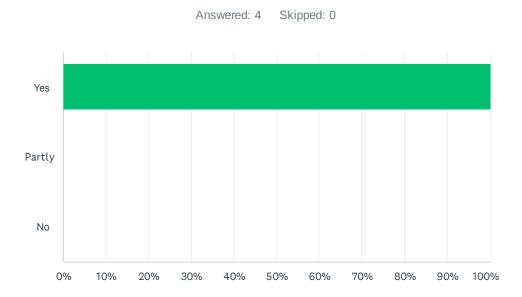

#### Q1 Has the workshop covered what you expected?

| ANSWER CHOICES | RESPONSES |   |
|----------------|-----------|---|
| Yes            | 100.00%   | 4 |
| Partly         | 0.00%     | 0 |
| No             | 0.00%     | 0 |
| TOTAL          |           | 4 |