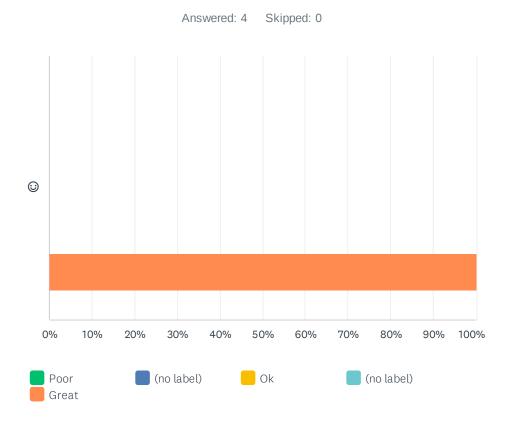

# Q5 How did you find the course/ workshop facilitator/s attitude towards the participants?

|   | POOR  | (NO LABEL) | ОК    | (NO LABEL) | GREAT        | TOTAL | WEIGHTED AVERAGE |      |
|---|-------|------------|-------|------------|--------------|-------|------------------|------|
| ☺ | 0.00% | 0.00%      | 0.00% | 0.00%      | 100.00%<br>4 | 4     |                  | 5.00 |