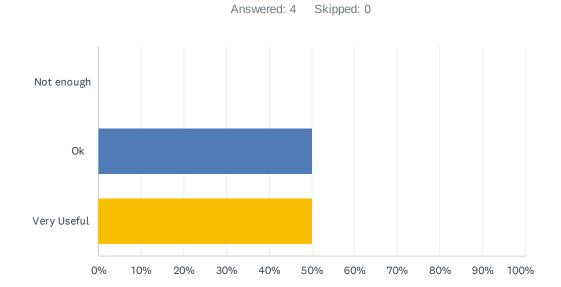

### Q8 Were the handouts booklets used (answer if applicable)

| ANSWER CHOICES | RESPONSES |   |
|----------------|-----------|---|
| Not enough     | 0.00%     | 0 |
| Ok             | 50.00%    | 2 |
| Very Useful    | 50.00%    | 2 |
| TOTAL          |           | 4 |