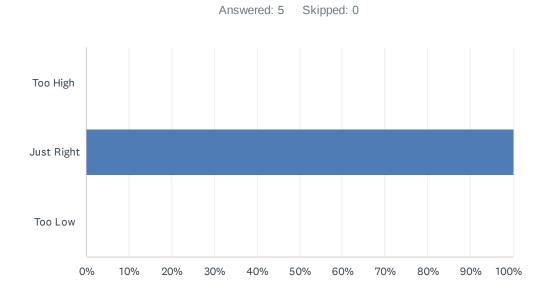

### Q2 Was the level at which the workshop was pitched...

| ANSWER CHOICES | RESPONSES |   |
|----------------|-----------|---|
| Too High       | 0.00%     | 0 |
| Just Right     | 100.00%   | 5 |
| Too Low        | 0.00%     | 0 |
| TOTAL          |           | 5 |