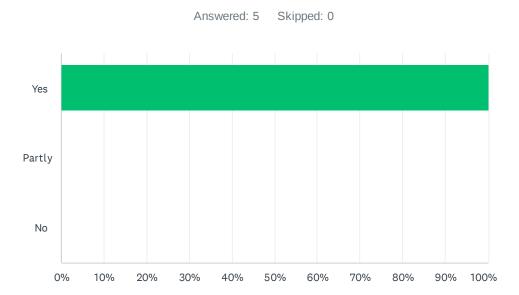

#### Q1 Has the workshop covered what you expected?

| ANSWER CHOICES | RESPONSES |   |
|----------------|-----------|---|
| Yes            | 100.00%   | 5 |
| Partly         | 0.00%     | 0 |
| No             | 0.00%     | 0 |
| TOTAL          |           | 5 |