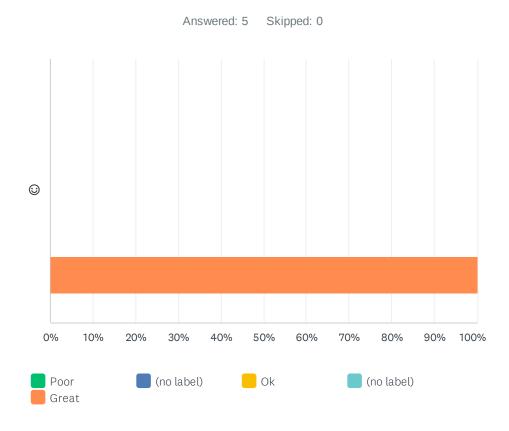

# Q5 How did you find the course/ workshop facilitator/s attitude towards the participants?

|   | POOR  | (NO LABEL) | ОК    | (NO LABEL) | GREAT        | TOTAL | WEIGHTED AVERAGE |      |
|---|-------|------------|-------|------------|--------------|-------|------------------|------|
| ☺ | 0.00% | 0.00%      | 0.00% | 0.00%      | 100.00%<br>5 | 5     |                  | 5.00 |