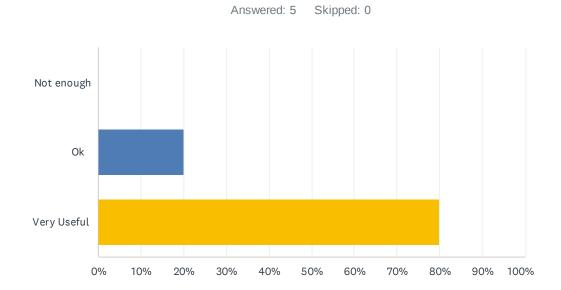

### Q8 Were the handouts booklets used (answer if applicable)

| ANSWER CHOICES | RESPONSES |   |
|----------------|-----------|---|
| Not enough     | 0.00%     | 0 |
| Ok             | 20.00%    | 1 |
| Very Useful    | 80.00%    | 4 |
| TOTAL          |           | 5 |