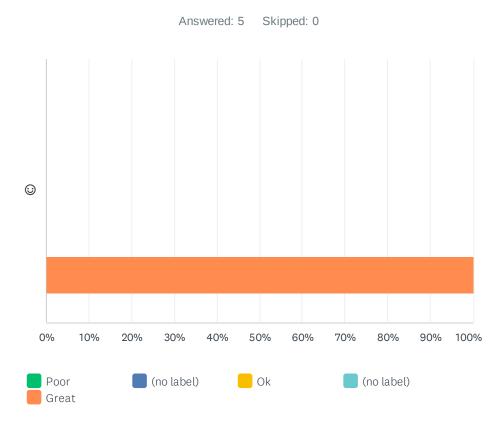

# Q5 How did you find the course/ workshop facilitator/s attitude towards the participants?

|   | POOR  | (NO LABEL) | ОК    | (NO LABEL) | GREAT        | TOTAL | WEIGHTED AVERAGE |      |
|---|-------|------------|-------|------------|--------------|-------|------------------|------|
| ☺ | 0.00% | 0.00%      | 0.00% | 0.00%      | 100.00%<br>5 | 5     |                  | 5.00 |