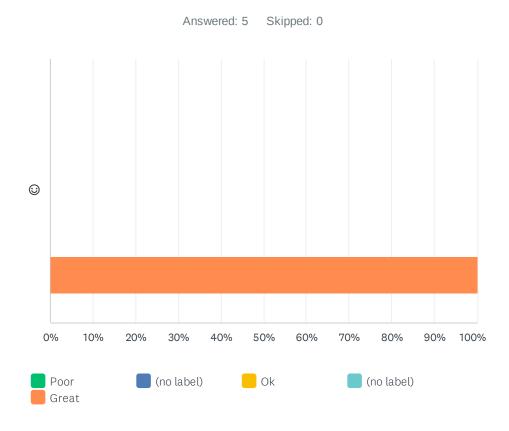

## Q6 How did you find the course/ workshop facilitator/s knowledge of the topic/s?

|   | POOR  | (NO LABEL) | ОК    | (NO LABEL) | GREAT        | TOTAL | WEIGHTED AVERAGE |      |
|---|-------|------------|-------|------------|--------------|-------|------------------|------|
| ☺ | 0.00% | 0.00%      | 0.00% | 0.00%      | 100.00%<br>5 | 5     |                  | 5.00 |